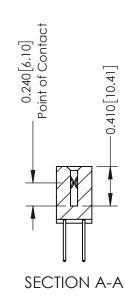

**Mounting Option** 

12-.128 (3.25) Dia. Side Mounting Holes

**Contact Detail** 

523-P.C. Tail .025 Sq.(0.64 Sq.) - Tail LG=.400(10.16) .100 [2.54] Contact Spacing x .200 [5.08] Row Spacing