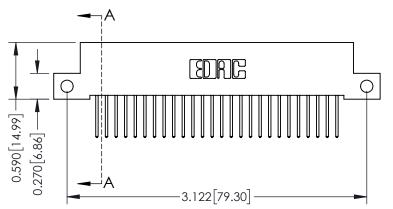

## **See Accompanying Pages for:**

- **Contact Bend Details**
- **Mounting Options**

342 / 392 Card Edge Connector Part Number: 392-052-523-212

YOUR CONNECTION TO QUALITY & SERVICE

342 ENG MASTER DATE: OCT. 06/09 J.LEE SHEET 1 OF 3