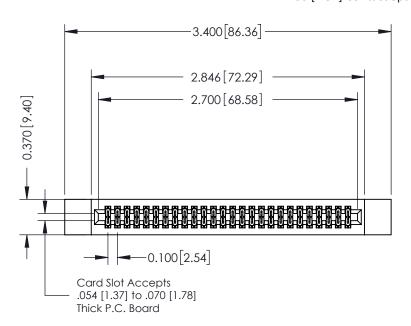

## **See Accompanying Pages for:**

- **Contact Bend Details**
- **Mounting Options**

342 / 392 Card Edge Connector Part Number: 392-052-523-212

YOUR CONNECTION TO QUALITY & SERVICE

342 ENG MASTER DATE: OCT. 06/09 J.LEE SHEET 1 OF 3