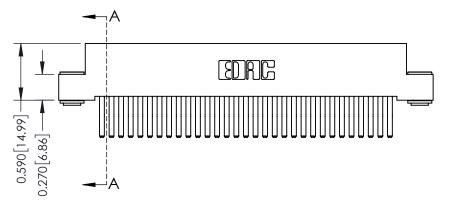

342 Assembly

THIS IS A C.A.D. GENERATED DRAWING DO NOT MAKE MANUAL REVISIONS TO MASTER. ISSUE NUMBER

ORIGINAL

1

| 342 / 392 Series Card Edge Connector |                                                                   |          | ACAD REFERENCE NO. 342 ENG MASTER |                  |        |  |
|--------------------------------------|-------------------------------------------------------------------|----------|-----------------------------------|------------------|--------|--|
| Contact Bend Detail                  |                                                                   | DRAWN:   | J.LEE                             | DATE: OCT. 06/09 |        |  |
|                                      |                                                                   | CHECKED: |                                   | DATE:            |        |  |
|                                      | THESE DRAWINGS AND SPECIFICATIONS ARE THE PROPERTY OF EDAC INCAND | SCALE:   | NTS                               | SHEET :          | 2 OF 3 |  |
| TORONTO, ONTARIO                     | SHALL NOT BE REPRODUCED, OR COPIED  OR USED AS THE BASIS FOR THE  | DRAWING  | NUMBER                            |                  | ISSUE  |  |
| YOUR CONNECTION TO QUALITY & SERVICE | ANUFACTURE OR SALE OF APPARATUS                                   | 3        | 42 Assembly                       |                  | 1      |  |