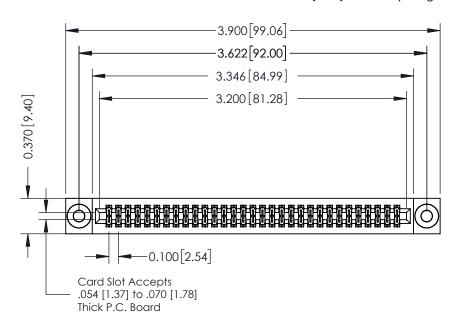

## **See Accompanying Pages for:**

- **Contact Bend Details**
- **Mounting Options**

342 / 392 Card Edge Connector Part Number: 392-062-560-203

YOUR CONNECTION TO QUALITY & SERVICE

|   | ACAD REFERENCE NO | . 342 ENG MASTER        |  |  |
|---|-------------------|-------------------------|--|--|
|   | DRAWN: J.LEE      | DATE: <b>OCT. 06/09</b> |  |  |
|   | CHECKED:          | DATE:                   |  |  |
|   | SCALE: NTS        | DATE:<br>SHEET 1 OF 3   |  |  |
| ) | DRAWING NUMBER    | ISSUE                   |  |  |