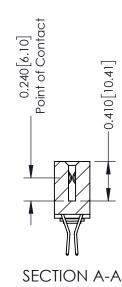

**Mounting Option** 

03-.116 (2.95) I.D. Floating Eyelets

**Contact Detail** 

560-Extender Board Bend (Code 523 Contacts) .100 [2.54] Contact Spacing x .200 [5.08] Row Spacing