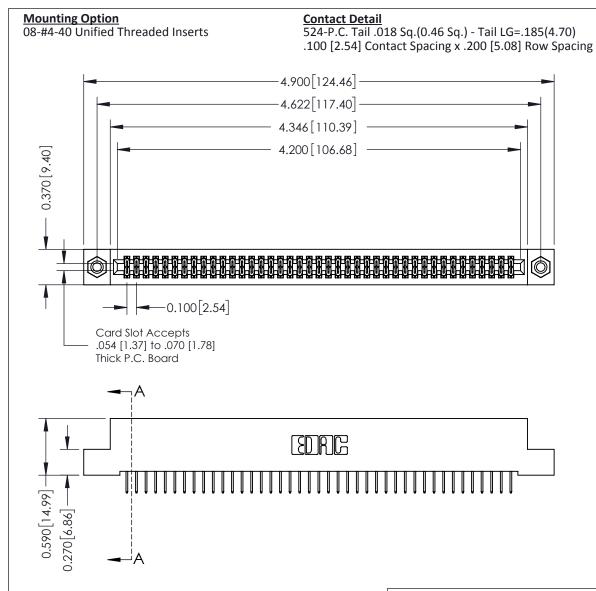

| 0.240[6.10]<br>Point of Contac | 0.410[10.41] |
|--------------------------------|--------------|
| <u> </u>                       |              |
| SEC                            | CTION A-A    |

342 / 392 Card Edge Connector Part Number: 392-082-524-208

## **See Accompanying Pages for:**

- **Contact Bend Details**
- **Mounting Options**

THIS IS A C.A.D. GENERATED DRAWING DO NOT MAKE MANUAL REVISIONS TO MASTER. ISSUE NUMBER

ORIGINAL

1

| 342 / 392 Series Card Edge Connector<br>Contact Bend Detail |                                                                                                                                    | ACAD REFERENCE NO. 342 ENG MASTER |             |                  |        |
|-------------------------------------------------------------|------------------------------------------------------------------------------------------------------------------------------------|-----------------------------------|-------------|------------------|--------|
|                                                             |                                                                                                                                    | DRAWN:                            | J.LEE       | DATE: OCT. 06/09 |        |
|                                                             |                                                                                                                                    | CHECKED:                          |             | DATE:            |        |
| I   >                                                       | THESE DRAWINGS AND SPECIFICATIONS ARE THE PROPERTY OF EDAC INC.,AND SHALL NOT BE REPRODUCED,OR COPIED OR USED AS THE BASIS FOR THE | SCALE:                            | NTS         | SHEET :          | 2 OF 3 |
|                                                             |                                                                                                                                    | DRAWING                           | NUMBER      |                  | ISSUE  |
| YOUR CONNECTION TO QUALITY & SERVICE                        | MANUFACTURE OR SALE OF APPARATUS                                                                                                   | 3                                 | 42 Assembly |                  | 1      |