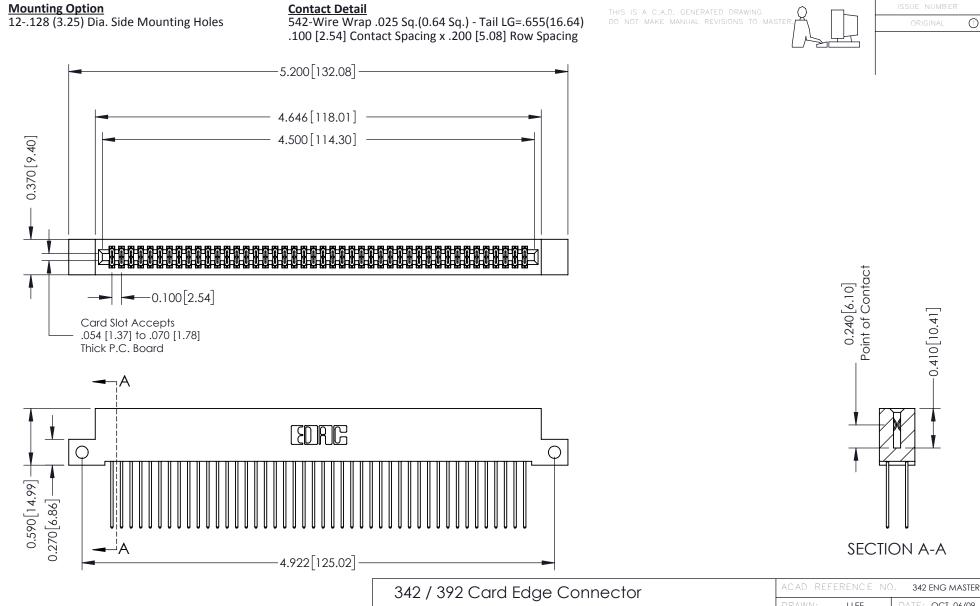

THIS IS A C.A.D. GENERATED DRAWING DO NOT MAKE MANUAL REVISIONS TO MASTER

ISSUE NUMBER

ORIGINAL

1

| 342 / 392 Card Edge Connector<br>Mounting Options |                                                                                                                                                                                               | ACAD REFERENCE NO. 342 ENG MASTER |                         |        |  |  |
|---------------------------------------------------|-----------------------------------------------------------------------------------------------------------------------------------------------------------------------------------------------|-----------------------------------|-------------------------|--------|--|--|
|                                                   |                                                                                                                                                                                               | DRAWN: J.LEE                      | DATE: <b>OCT. 06/09</b> |        |  |  |
|                                                   |                                                                                                                                                                                               | CHECKED:                          | DATE:                   |        |  |  |
| TORONTO, ONTARIO                                  | THESE DRAWINGS AND SPECIFICATIONS ARE THE PROPERTY OF EDAC INCAND SHALL NOT BE REPRODUCED,OR COPIED OR USED AS THE BASIS FOR THE MANUFACTURE OR SALE OF APPARATUS WITHOUT WRITTEN PERMISSION. | SCALE: NTS                        | SHEET :                 | 3 OF 3 |  |  |
|                                                   |                                                                                                                                                                                               | DRAWING NUMBER                    | •                       | ISSUE  |  |  |
| YOUR CONNECTION TO QUALITY & SERVICE              |                                                                                                                                                                                               | 342 Assembly                      |                         | 1      |  |  |