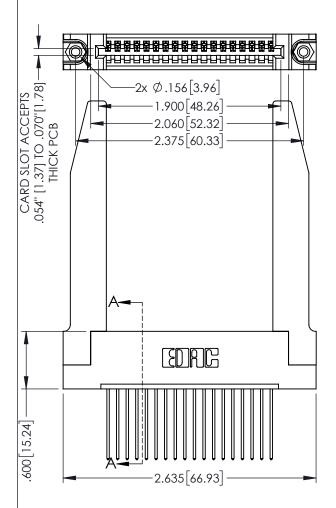

Contact Dimensions: 541-Wire Wrap .025 Sq.(0.64 Sq.) - Tail LG=.750(19.05) .100 (2.54) Contact Spacing x .200 (5.08) Row Spacing

.160[4.06] POINT OF CONTACT

[3.81]

-.330[8.38] CARD SLOT

1

INSULATOR MATERIAL: THERMOPLASTIC PBT BLACK, UL 94V-0

CONTACT MATERIAL; COPPER TIN ALLOY CONTACT PLATING: GOLD ON THE MATING AREA, TIN PLATING ON THE CONTACT TAILS, NICKEL UNDERPLATE

| 345/3 | 5 SERIES CARD EDGE CONNECTO | ЭR |
|-------|-----------------------------|----|
| PART  | IUMBER: 395-018-541-178     |    |

CANADA

YOUR CONNECTION TO QUALITY & SERVICE

| THESE DRAWINGS AND SPECIFICATIONS                                                                           |
|-------------------------------------------------------------------------------------------------------------|
| ARE THE PROPERTY OF EDAC INC.,AND                                                                           |
| THESE DRAWINGS AND SPECIFICATIONS<br>ARE THE PROPERTY OF EDAC INC.,AND<br>SHALL NOT BE REPRODUCED,OR COPIED |
| OR USED AS THE BASIS FOR THE MANUFACTURE OR SALE OF APPARATUS WITHOUT WRITTEN PERMISSION.                   |
| MANUFACTURE OR SALE OF APPARATUS                                                                            |
| WITHOUT WRITTEN PERMISSION                                                                                  |
|                                                                                                             |

| ACAD REFERENCE NO. 345-ENG-MASTER    |         |      |  |  |  |
|--------------------------------------|---------|------|--|--|--|
| DRAWN: R.STA.MONICA DATE:MAY.16/2017 |         |      |  |  |  |
| CHECKED:                             | DATE:   |      |  |  |  |
| SCALE: 1:1                           | SHEET 1 | OF 2 |  |  |  |
| DRAWING NUMBER                       | ISSUE   |      |  |  |  |
| 345-ENG-MASTER                       | 1       |      |  |  |  |