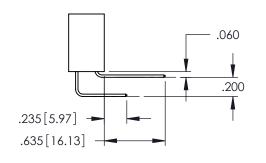

**SECTION A-A** 

**Contact Code 558** 

Contact Code 559

**Contact Code 560** 

INSULATOR MATERIAL: THERMOPLASTIC POLYESTER, UL 94V-0

DAP MATERIAL AVAILABLE UPON REQUEST

CONTACT MATERIAL; COPPER ALLOY CONTACT PLATING: GOLD ON THE MATING AREA, TIN PLATING ON THE CONTACT TAILS, NICKEL UNDERPLATE

345/395 SERIES CARD EDGE CONNECTOR CONTACT CODE 555,556,558,559,560 DIMENSIONS

YOUR CONNECTION TO QUALITY & SERVICE

ACAD REFERENCE NO. 345-ENG-MASTER DATE:MAY.16/2017 DRAWN: R.STA.MONICA 1:1 SHEET 2 OF 2