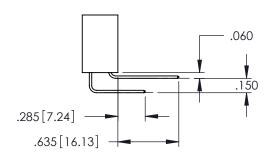

**SECTION A-A** 

**Contact Code 558** 

Contact Code 559

**Contact Code 560** 

INSULATOR MATERIAL: THERMOPLASTIC POLYESTER, UL 94V-0

DAP MATERIAL AVAILABLE UPON REQUEST

CONTACT MATERIAL; COPPER ALLOY CONTACT PLATING: GOLD ON THE MATING AREA, TIN PLATING ON THE CONTACT TAILS, NICKEL UNDERPLATE

345/395 SERIES CARD EDGE CONNECTOR CONTACT CODE 555,556,558,559,560 DIMENSIONS

YOUR CONNECTION TO QUALITY & SERVICE

ACAD REFERENCE NO. 345-ENG-MASTER DATE:MAY.16/2017 DRAWN: R.STA.MONICA 1:1 SHEET 2 OF 2