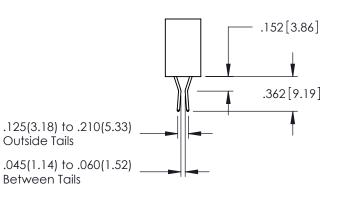

**SECTION A-A** 

**Contact Code 558** 

Contact Code 559

**Contact Code 560** 

INSULATOR MATERIAL: THERMOPLASTIC POLYESTER, UL 94V-0

DAP MATERIAL AVAILABLE UPON REQUEST

CONTACT MATERIAL; COPPER ALLOY CONTACT PLATING: GOLD ON THE MATING AREA, TIN PLATING ON THE CONTACT TAILS, NICKEL UNDERPLATE

345/395 SERIES CARD EDGE CONNECTOR CONTACT CODE 555,556,558,559,560 DIMENSIONS

YOUR CONNECTION TO QUALITY & SERVICE

ACAD REFERENCE NO. 345-ENG-MASTER DATE:MAY.16/2017 DRAWN: R.STA.MONICA 1:1 SHEET 2 OF 2