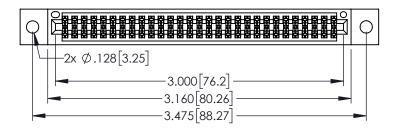

<u>Contact Dimensions:</u>
525-P.C. Tail .018 Sq.(0.46 Sq.) - Tail LG=.150(3.81)
.100 (2.54) Contact Spacing x .200 (5.08) Row Spacing

1

..330[8.38] CARD SLOT .160[4.06] POINT OF CONTACT **SECTION A-A** 