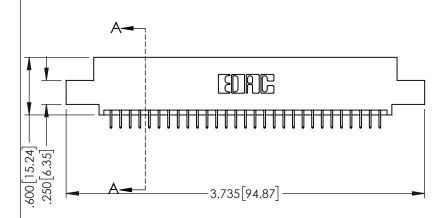

INSULATOR MATERIAL: THERMOPLASTIC PBT BLACK, UL 94V-0

CONTACT MATERIAL; COPPER TIN ALLOY CONTACT PLATING: GOLD ON THE MATING AREA, TIN PLATING ON THE CONTACT TAILS, NICKEL UNDERPLATE

| 345/395 SERIES CARD EDGE CONNECTOR |
|------------------------------------|
| PART NUMBER: 395-058-525-502       |