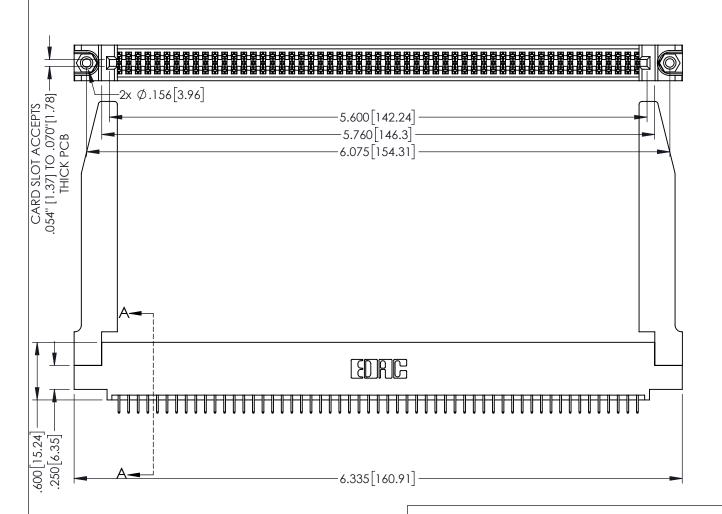

<u>Contact Dimensions:</u>
525-P.C. Tail .018 Sq.(0.46 Sq.) - Tail LG=.150(3.81)
.100 (2.54) Contact Spacing x .200 (5.08) Row Spacing

1

INSULATOR MATERIAL: THERMOPLASTIC PBT BLACK, UL 94V-0

CONTACT MATERIAL; COPPER TIN ALLOY

CONTACT PLATING: GOLD ON THE MATING AREA, TIN PLATING ON THE CONTACT TAILS, NICKEL UNDERPLATE

345/395 SERIES CARD EDGE CONNECTOR PART NUMBER: 395-110-525-578

YOUR CONNECTION TO QUALITY & SERVICE

| ACAD REFERENCE NO. 345-ENG-MASTER  |         |           |  |
|------------------------------------|---------|-----------|--|
| DRAWN: R.STA.MONICA DATE:MAY.16/20 |         | Y.16/2017 |  |
| CHECKED:                           | DATE:   |           |  |
| SCALE: 1:1                         | SHEET 1 | OF 2      |  |
| DRAWING NUMBER                     |         | ISSUE     |  |
| 345-ENG-MASTER                     |         | 1         |  |