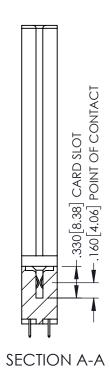

<u>Contact Dimensions:</u>
525-P.C. Tail .018 Sq.(0.46 Sq.) - Tail LG=.150(3.81)
.100 (2.54) Contact Spacing x .200 (5.08) Row Spacing

1

INSULATOR MATERIAL: THERMOPLASTIC PBT BLACK, UL 94V-0

CONTACT MATERIAL; COPPER TIN ALLOY

CONTACT PLATING: GOLD ON THE MATING AREA, TIN PLATING ON THE CONTACT TAILS, NICKEL UNDERPLATE

345/395 SERIES CARD EDGE CONNECTOR PART NUMBER: 395-110-525-578

YOUR CONNECTION TO QUALITY & SERVICE

| ACAD REFERENCE NO. 345-ENG-MASTER  |         |           |  |
|------------------------------------|---------|-----------|--|
| DRAWN: R.STA.MONICA DATE:MAY.16/20 |         | Y.16/2017 |  |
| CHECKED:                           | DATE:   |           |  |
| SCALE: 1:1                         | SHEET 1 | OF 2      |  |
| DRAWING NUMBER                     |         | ISSUE     |  |
| 345-ENG-MASTER                     |         | 1         |  |