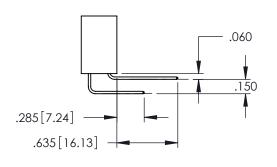

<u>Contact Dimensions:</u>
525-P.C. Tail .018 Sq.(0.46 Sq.) - Tail LG=.150(3.81)
.100 (2.54) Contact Spacing x .200 (5.08) Row Spacing

1

INSULATOR MATERIAL: THERMOPLASTIC PBT BLACK, UL 94V-0

CONTACT MATERIAL; COPPER TIN ALLOY

CONTACT PLATING: GOLD ON THE MATING AREA, TIN PLATING ON THE CONTACT TAILS, NICKEL UNDERPLATE

345/395 SERIES CARD EDGE CONNECTOR PART NUMBER: 395-110-525-578

YOUR CONNECTION TO QUALITY & SERVICE

| ACAD REFERENCE NO. 345-ENG-MASTER  |         |           |  |
|------------------------------------|---------|-----------|--|
| DRAWN: R.STA.MONICA DATE:MAY.16/20 |         | Y.16/2017 |  |
| CHECKED:                           | DATE:   |           |  |
| SCALE: 1:1                         | SHEET 1 | OF 2      |  |
| DRAWING NUMBER                     |         | ISSUE     |  |
| 345-ENG-MASTER                     |         | 1         |  |