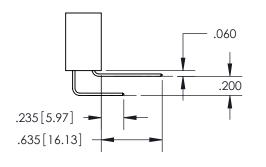

345-ENG-MASTER

ORIGINAL 1

ISSUE NUMBER

**Contact Code 558** 

## **Contact Code 559**

Contact Code 560

- INSULATOR MATERIAL: THERMOPLASTIC POLYESTER, UL 94V-0
- DAP MATERIAL AVAILABLE UPON REQUEST
- CONTACT MATERIAL; COPPER ALLOY

CONTACT PLATING: GOLD ON THE MATING AREA, TIN PLATING ON THE CONTACT TAILS, NICKEL UNDERPLATE

\*FOR ALL OTHER SPECIFICATIONS REFER TO SHEET 3\*