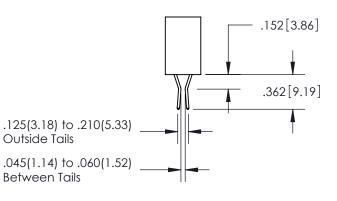

LG=.175(4.45) .100 (2.54) Contact Spacing x .200 (5.08) Row Spacing

INSULATOR MATERIAL: THERMOPLASTIC PBT, UL 94V-0 CONTACT MATERIAL; COPPER TIN ALLOY CONTACT PLATING: GOLD ON THE MATING AREA, TIN PLATING ON THE CONTACT TAILS, NICKEL UNDERPLATE

\*FOR ALL OTHER SPECIFICATIONS REFER TO SHEET 3\*