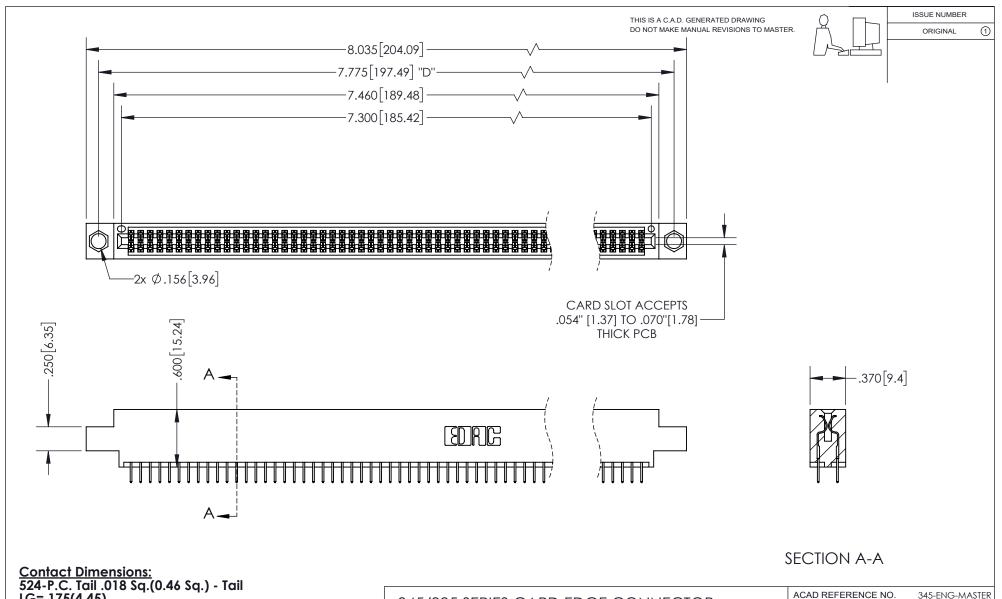

## 345/395 SERIES CARD EDGE CONNECTOR PART NUMBER: 395-144-524-804

YOUR CONNECTION TO QUALITY & SERVICE

**EDAC INC** TORONTO, ONTARIO CANADA

THESE DRAWINGS AND SPECIFICATIONS ARE THE PROPERTY OF EDAC INC.,AND SHALL NOT BE REPRODUCED, OR COPIED OR USED AS THE BASIS FOR THE MANUFACTURE OR SALE OF APPARATUS WITHOUT WRITTEN PERMISSION.

| ACAD REFERENCE NO.  |        | 345-ENG-MASTER   |       |
|---------------------|--------|------------------|-------|
| DRAWN: R.STA.MONICA |        | DATE:MAY.16/2017 |       |
| CHECKED:            |        | DATE:            |       |
| SCALE:              | 1:1    | SHEET            | OF 2  |
| DRAWING             | NUMBER |                  | ISSUE |

345-ENG-MASTER

ORIGINAL 1

ISSUE NUMBER

**Contact Code 558** 