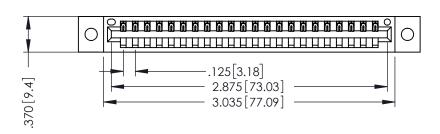

THIS IS A C.A.D. GENERATED DRAWING DO NOT MAKE MANUAL REVISIONS TO MASTER.

ISSUE NUMBER

ORIGINAL

1

.330 [8.38] Slot Depth .160 [4.06] Point of Contact SECTION A-A

346/396 SERIES CARD EDGE CONNECTOR PART NUMBER: 396-022-520-602

YOUR CONNECTION TO QUALITY & SERVICE

**EDAC INC** TORONTO, ONTARIO CANADA

THESE DRAWINGS AND SPECIFICATIONS ARE THE PROPERTY OF EDAC INC., AND SHALL NOT BE REPRODUCED,OR COPIED OR USED AS THE BASIS FOR THE MANUFACTURE OR SALE OF APPARATUS WITHOUT WRITTEN PERMISSION.

|  | ACAD REFERENCE NO. |       | 346-ENG-MASTER   |       |
|--|--------------------|-------|------------------|-------|
|  | DRAWN:             | J.LEE | DATE: APR. 22/09 |       |
|  | CHECKED:           |       | DATE:            |       |
|  | SCALE:             | 1:1   | SHEET            | OF 2  |
|  | DRAWING NUMBER     |       |                  | ISSUE |
|  | 24/ ENC MASTED     |       |                  | 1 1   |