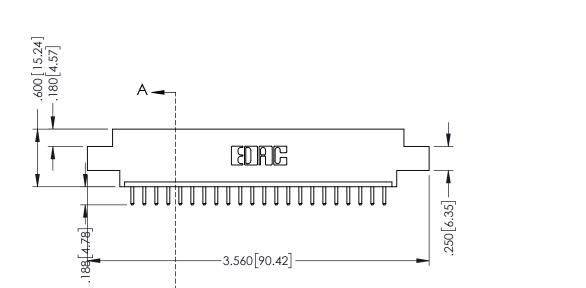

346-ENG-MASTER

INSULATOR MATERIAL: THERMOPLASTIC POLYESTER, UL 94V-0 CONTACT MATERIAL; COPPER, NICKEL, TIN ALLOY CA-725 CONTACT PLATING: GOLD ON THE MATING AREA, TIN-LEAD ON THE CONTACT TAILS, NICKEL UNDERPLATE

ISSUE NUMBER ORIGINAL 1

## 346/396 SERIES CARD EDGE CONNECTOR CONTACT CODE 555,556,558,559,560 DIMENSIONS

YOUR CONNECTION TO QUALITY & SERVICE

**EDAC INC** TORONTO, ONTARIO CANADA

THESE DRAWINGS AND SPECIFICATIONS ARE THE PROPERTY OF EDAC INC.,AND SHALL NOT BE REPRODUCED, OR COPIED OR USED AS THE BASIS FOR THE MANUFACTURE OR SALE OF APPARATUS WITHOUT WRITTEN PERMISSION.

|  | ACAD REFERENCE NO. | 346-ENG-MASTER   |  |
|--|--------------------|------------------|--|
|  | DRAWN: J.LEE       | DATE: APR. 22/09 |  |
|  | CHECKED:           | DATE:            |  |
|  | SCALE: 1:1         | SHEET 2 OF 2     |  |
|  | DRAWING NUMBER     | ISSUE            |  |
|  | 346-ENG-MASTER     | 1                |  |