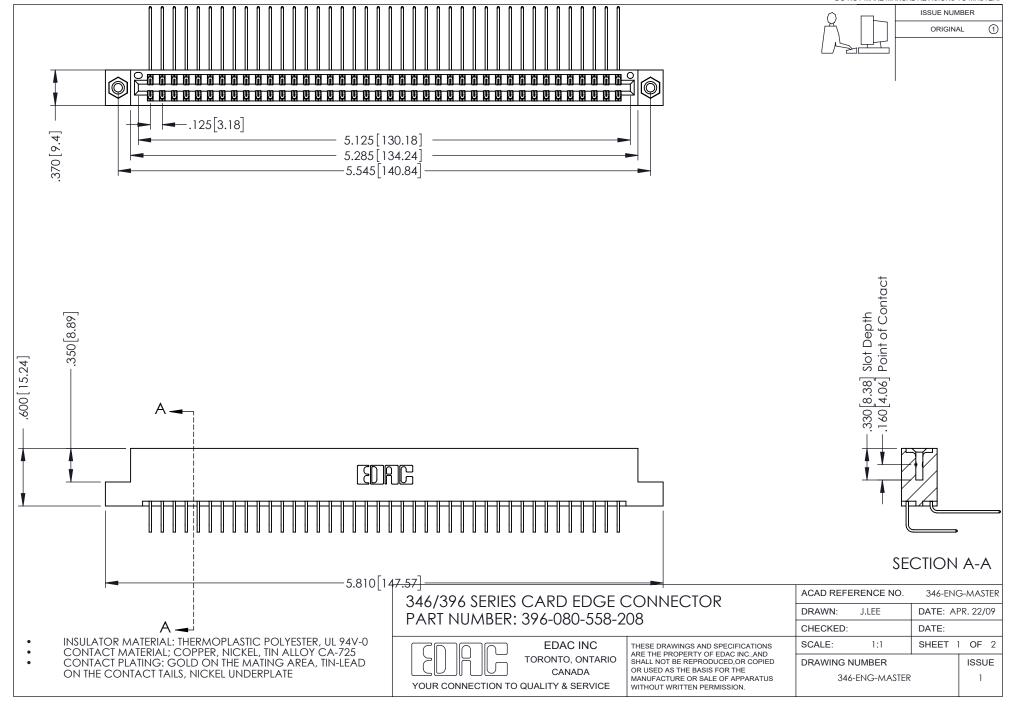

## **Contact Code 556**

INSULATOR MATERIAL: THERMOPLASTIC POLYESTER, UL 94V-0 CONTACT MATERIAL; COPPER, NICKEL, TIN ALLOY CA-725 CONTACT PLATING: GOLD ON THE MATING AREA, TIN-LEAD

ON THE CONTACT TAILS, NICKEL UNDERPLATE

## 346/396 SERIES CARD EDGE CONNECTOR CONTACT CODE 555,556,558,559,560 DIMENSIONS

YOUR CONNECTION TO QUALITY & SERVICE

**EDAC INC** TORONTO, ONTARIO CANADA

THESE DRAWINGS AND SPECIFICATIONS ARE THE PROPERTY OF EDAC INC.,AND SHALL NOT BE REPRODUCED, OR COPIED OR USED AS THE BASIS FOR THE MANUFACTURE OR SALE OF APPARATUS WITHOUT WRITTEN PERMISSION.