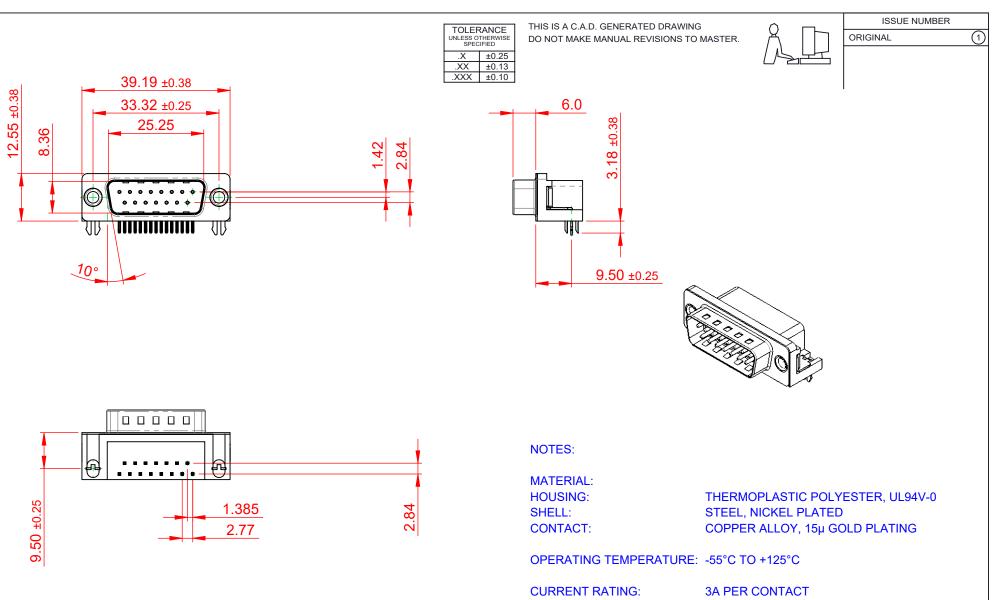

CONTACT RESISTANCE: **INSULATOR RESISTANCE:** DIELECTRIC WITHSTANDING VOLTAGE: 1000V AC rms

25mΩ MAX.

5000MΩ min.

|                    |                                                                                                                                      | SW REFERENCE NO.: 621 ASSEMBLY |                 |                    |   |       |   |
|--------------------|--------------------------------------------------------------------------------------------------------------------------------------|--------------------------------|-----------------|--------------------|---|-------|---|
| D-SUB CONNECTOR    |                                                                                                                                      | DRAWN: C.B                     |                 | DATE: AUG. 01/2018 |   |       |   |
|                    |                                                                                                                                      | CHECKED:                       |                 | DATE:              |   |       |   |
| AC INC             | THESE DRAWINGS AND SPECIFICATIONS<br>ARE THE PROPERTY OF EDAC INC.,AND                                                               | SCALE: 1:1                     |                 | SHEET              | 1 | OF    | 1 |
| O, ONTARIO<br>NADA | SHALL NOT BE REPRODUCED OR COPIED<br>OR USED AS THE BASIS FOR THE<br>MANUFACTURE OR SALE OF APPARATUS<br>WITHOUT WRITTEN PERMISSION. | DRAWING NUMBER:                | 621-015-368-541 |                    |   | ISSUE |   |
| & SERVICE          |                                                                                                                                      | PART NUMBER:                   | 621-015-368-541 |                    |   | 1     |   |