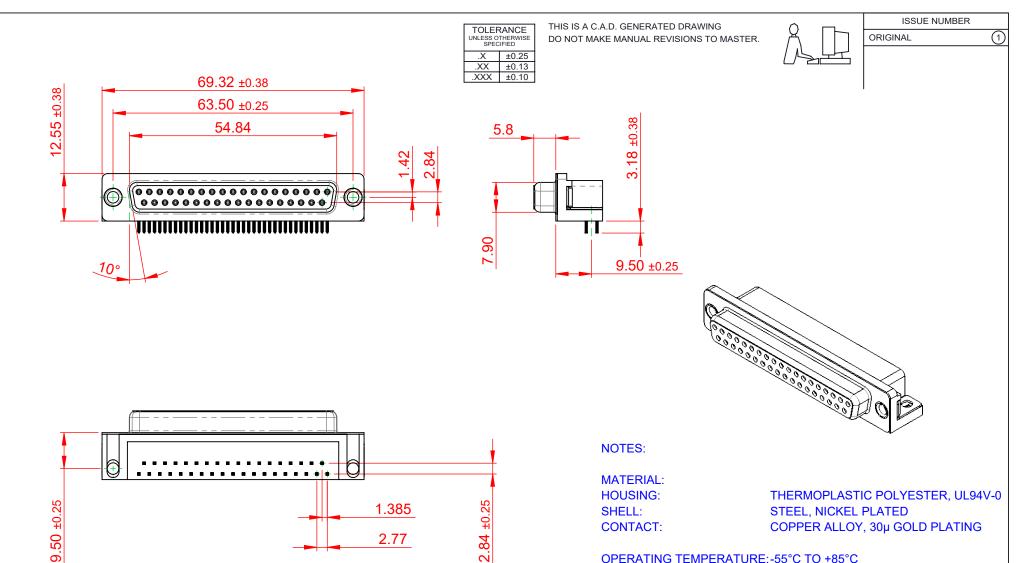

OPERATING TEMPERATURE: -55°C TO +85°C

**CURRENT RATING:** CONTACT RESISTANCE:  $25m\Omega$  MAX. **INSULATOR RESISTANCE:** 5000MΩ min. DIELECTRIC

**3A PER CONTACT** 

WITHSTANDING VOLTAGE: 1000V AC rms

|  | 622 SERIES D-SUB CONNECTOR                                                     |                                                                                                                                                                                                                | SW REFERENCE NO.: 622 ASSEMBLY  |                  |       |
|--|--------------------------------------------------------------------------------|----------------------------------------------------------------------------------------------------------------------------------------------------------------------------------------------------------------|---------------------------------|------------------|-------|
|  |                                                                                |                                                                                                                                                                                                                | DRAWN: C.B                      | DATE: AUG. 01/20 | )18   |
|  |                                                                                |                                                                                                                                                                                                                | CHECKED:                        | DATE:            |       |
|  | EDAC INC<br>TORONTO, ONTARIO<br>CANADA<br>YOUR CONNECTION TO QUALITY & SERVICE | THESE DRAWINGS AND SPECIFICATIONS<br>ARE THE PROPERTY OF EDAC INC.,AND<br>SHALL NOT BE REPRODUCED,OR COPIED<br>OR USED AS THE BASIS FOR THE<br>MANUFACTURE OR SALE OF APPARATUS<br>WITHOUT WRITTEN PERMISSION. | SCALE: (IN C.A.D. 1:1)          | SHEET 1 OF       | 1     |
|  |                                                                                |                                                                                                                                                                                                                | DRAWING NUMBER: 622-037-668-011 |                  | ISSUE |
|  |                                                                                |                                                                                                                                                                                                                | PART NUMBER: 622-037-6          | 668-011          | 1     |

THIS SERIES FULLY CONFORMS TO THE EUROPEAN UNION DIRECTIVES 2011/65/EU FOR RoHS COMPLIANCY.