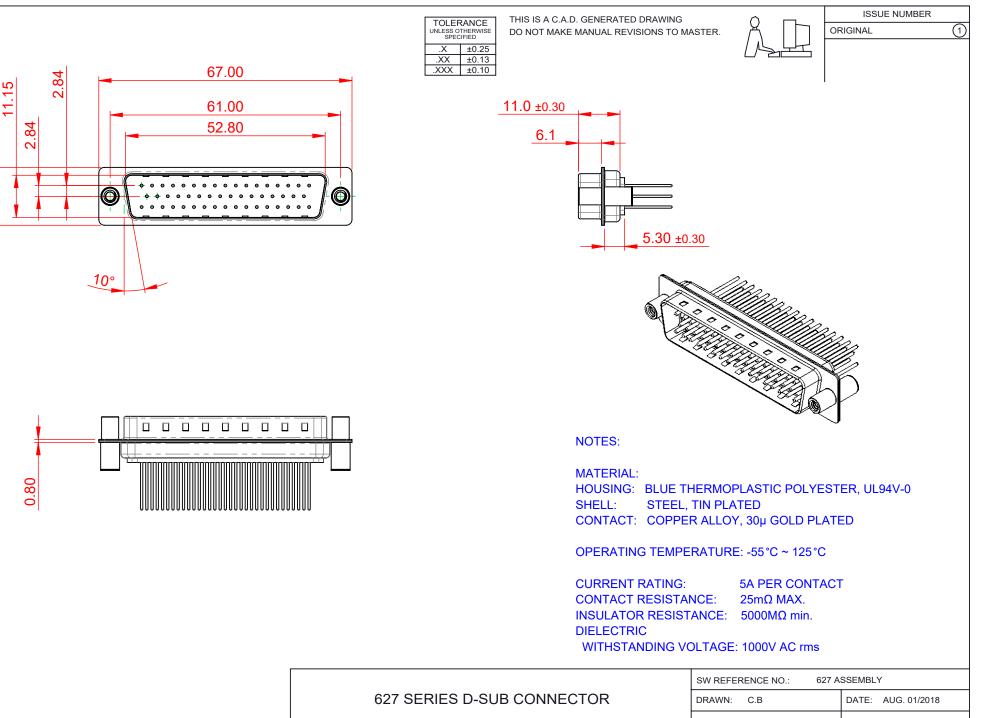

COMPLIANT

15.30

THIS SERIES FULLY CONFORMS TO THE EUROPEAN UNION DIRECTIVES 2011/65/EU FOR RoHS COMPLIANCY.

THESE DRAWINGS AND SPECIFICATIONS EDAC INC TORONTO, ONTARIO CANADA

ARE THE PROPERTY OF EDAC INC. AND SHALL NOT BE REPRODUCED, OR COPIED OR USED AS THE BASIS FOR THE MANUFACTURE OR SALE OF APPARATUS WITHOUT WRITTEN PERMISSION.

| SW REFERENCE NO.: 627 ASSEMBLY        |                    |
|---------------------------------------|--------------------|
| DRAWN: C.B                            | DATE: AUG. 01/2018 |
| CHECKED:                              | DATE:              |
| SCALE: 1:1                            | SHEET 1 OF 1       |
| DRAWING NUMBER: 627-M50-623-LT4 ISSUE |                    |
| PART NUMBER: 627-M50-623-LT4 1        |                    |