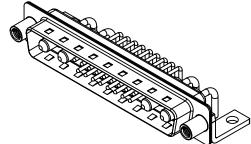

.XXX ±0.05

THIS IS A C.A.D. GENERATED DRAWING DO NOT MAKE MANUAL REVISIONS TO MASTER.

| ISSUE NUMBER |  |
|--------------|--|
| ORIGINAL     |  |

(1)

NOTES: MATERIAL: HOUSING: THERMOPLASTIC POLYESTER, UL94V-0 SHELL: STEEL, TIN PLATED COPPER ALLOY, GOLD FLASH PLATED CONTACT: 10.67 **OPERATING TEMPERATURE:** -55°C ~ 125°C 10A (CURRENT) POWER/CO-AX CONTACT RATING: (IF PRESENT) SIGNAL CONTACT CURRENT RATING: 5A PER CONTACT SIGNAL CONTACT RESISTANCE:  $10m\Omega$  MAX. Θ 13.20 **INSULATOR RESISTANCE:** 5000MΩ min. DIELECTRIC