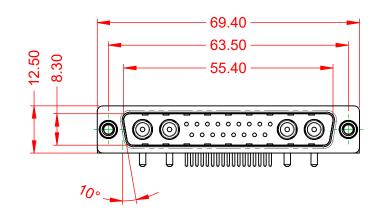

.XXX ±0.05

THIS IS A C.A.D. GENERATED DRAWING DO NOT MAKE MANUAL REVISIONS TO MASTER.

| ISSUE NUMBER |  |
|--------------|--|
| ORIGINAL     |  |

(1)

NOTES: MATERIAL: HOUSING: THERMOPLASTIC POLYESTER, UL94V-0 SHELL: STEEL, TIN PLATED COPPER ALLOY, GOLD FLASH PLATED CONTACT: 10.67 **OPERATING TEMPERATURE:** -55°C ~ 125°C 10A (CURRENT) POWER/CO-AX CONTACT RATING: (IF PRESENT) SIGNAL CONTACT CURRENT RATING: 5A PER CONTACT SIGNAL CONTACT RESISTANCE:  $10m\Omega$  MAX. Θ 13.20 **INSULATOR RESISTANCE:** 5000MΩ min. DIELECTRIC