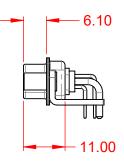

.XXX ±0.05

THIS IS A C.A.D. GENERATED DRAWING DO NOT MAKE MANUAL REVISIONS TO MASTER.

| ISSUE NUMBER |  |
|--------------|--|
| ORIGINAL     |  |

(1)

NOTES: MATERIAL: HOUSING: THERMOPLASTIC POLYESTER, UL94V-0 SHELL: STEEL, TIN PLATED COPPER ALLOY, GOLD FLASH PLATED CONTACT: 10.67 **OPERATING TEMPERATURE:** -55°C ~ 125°C 10A (CURRENT) POWER/CO-AX CONTACT RATING: (IF PRESENT) SIGNAL CONTACT CURRENT RATING: 5A PER CONTACT SIGNAL CONTACT RESISTANCE:  $10m\Omega$  MAX. Θ 13.20 **INSULATOR RESISTANCE:** 5000MΩ min. DIELECTRIC