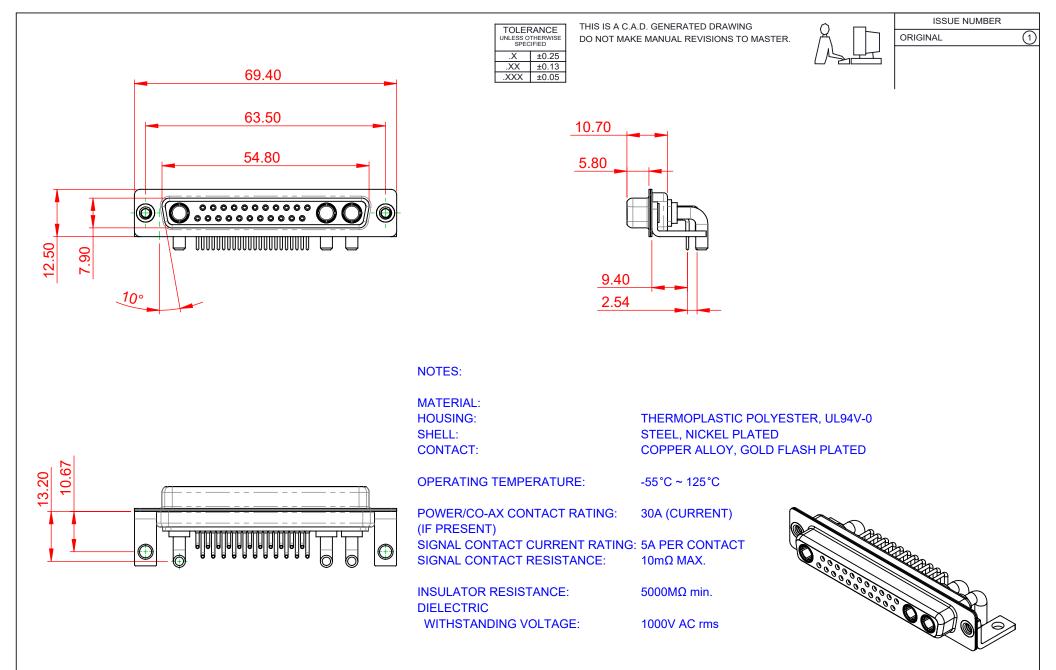

|                                      |                                        |                                                                                                                                             |                          | SW REFERENCE NO.: 630 COMBO ASSEMBLY |                    |    |       |  |
|--------------------------------------|----------------------------------------|---------------------------------------------------------------------------------------------------------------------------------------------|--------------------------|--------------------------------------|--------------------|----|-------|--|
| COMBINATION D-SUB                    |                                        |                                                                                                                                             | DRAWN: C.B               |                                      | DATE: JAN. 01/2019 |    | 19    |  |
|                                      |                                        |                                                                                                                                             | CHECKED:                 |                                      | DATE:              |    |       |  |
|                                      | EDAC INC<br>TORONTO, ONTARIO<br>CANADA | THESE DRAWINGS AND SPECIFICATIONS<br>ARE THE PROPERTY OF EDAC INC.,AND<br>SHALL NOT BE REPRODUCED,OR COPIED<br>OR USED AS THE BASIS FOR THE | SCALE: (IN C.A.D. 1:1    | I)                                   | SHEET 1            | OF | 2     |  |
|                                      |                                        |                                                                                                                                             | DRAWING NUMBER: 630-25W3 |                                      | /3240-3N4          |    | ISSUE |  |
| YOUR CONNECTION TO QUALITY & SERVICE |                                        | MANUFACTURE OR SALE OF APPARATUS<br>WITHOUT WRITTEN PERMISSION.                                                                             | PART NUMBER:             | NUMBER: 630-25W3240-3N4              |                    |    | 1     |  |