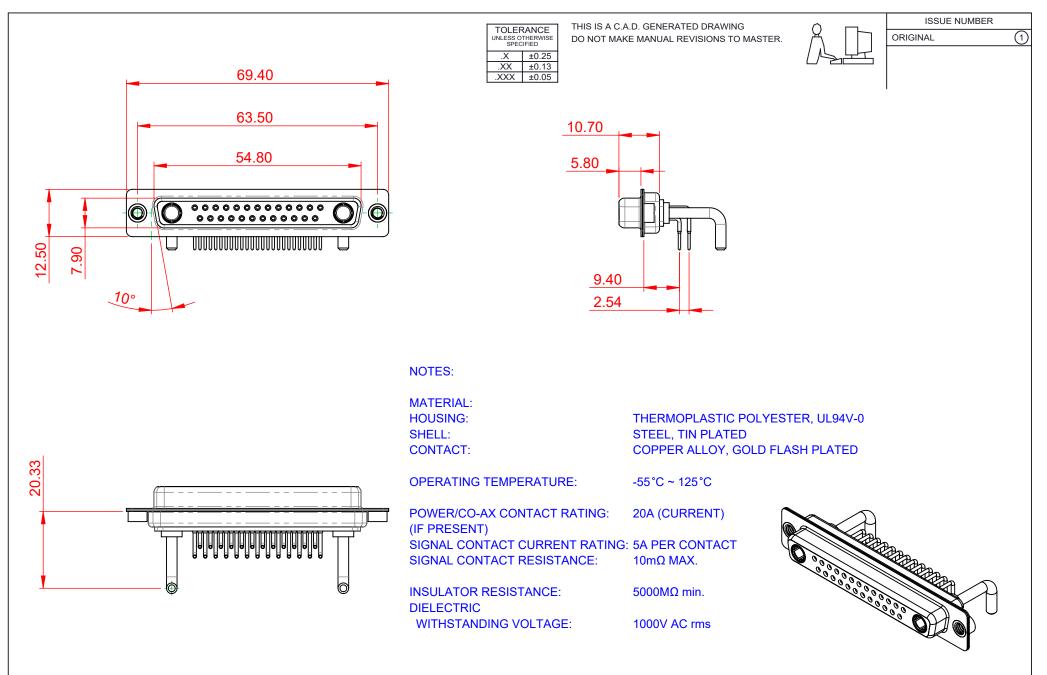

| COMBINATION D-SUB                      |                                                                                                                                                                                                                | SW REFERENCE NO.: 630 COMBO ASSEMBLY |                  |       |
|----------------------------------------|----------------------------------------------------------------------------------------------------------------------------------------------------------------------------------------------------------------|--------------------------------------|------------------|-------|
|                                        |                                                                                                                                                                                                                | DRAWN: C.B                           | DATE: JAN. 01/20 | 19    |
|                                        |                                                                                                                                                                                                                | CHECKED:                             | DATE:            |       |
| EDAC INC<br>TORONTO, ONTARIO<br>CANADA | THESE DRAWINGS AND SPECIFICATIONS<br>ARE THE PROPERTY OF EDAC INC.,AND<br>SHALL NOT BE REPRODUCED,OR COPIED<br>OR USED AS THE BASIS FOR THE<br>MANUFACTURE OR SALE OF APPARATUS<br>WITHOUT WRITTEN PERMISSION. | SCALE: (IN C.A.D. 1:1)               | SHEET 1 OF       | 2     |
|                                        |                                                                                                                                                                                                                | DRAWING NUMBER: 630-27W2250-2TA      |                  | ISSUE |
| YOUR CONNECTION TO QUALITY & SERVICE   |                                                                                                                                                                                                                | PART NUMBER: 630-27W                 | 2250-2TA         | 1     |