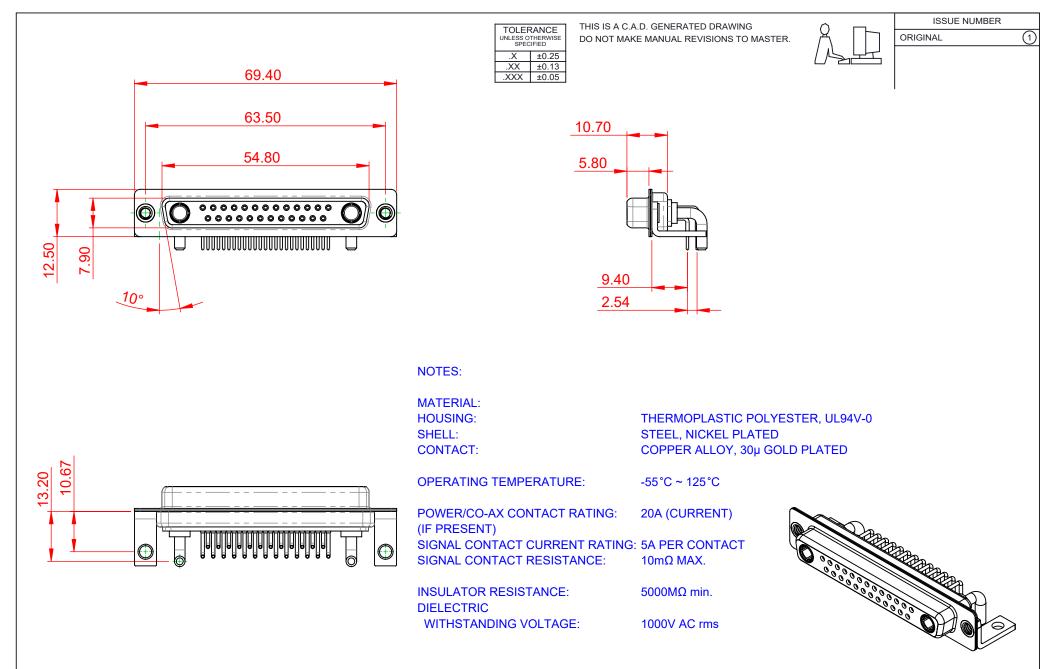

| COMBINATION D-SUB                    |                                                                                                                                                                                                                | SW REFERENCE NO.: 630 COMBO ASSEMBLY |                  |       |
|--------------------------------------|----------------------------------------------------------------------------------------------------------------------------------------------------------------------------------------------------------------|--------------------------------------|------------------|-------|
|                                      |                                                                                                                                                                                                                | DRAWN: C.B                           | DATE: JAN. 01/20 | 19    |
|                                      |                                                                                                                                                                                                                | CHECKED:                             | DATE:            |       |
| EDAC INC                             | THESE DRAWINGS AND SPECIFICATIONS<br>ARE THE PROPERTY OF EDAC INC.,AND<br>SHALL NOT BE REPRODUCED,OR COPIED<br>OR USED AS THE BASIS FOR THE<br>MANUFACTURE OR SALE OF APPARATUS<br>WITHOUT WRITTEN PERMISSION. | SCALE: (IN C.A.D. 1:1)               | SHEET 1 OF       | 2     |
|                                      |                                                                                                                                                                                                                | DRAWING NUMBER: 630-27W2640-2NC      |                  | ISSUE |
| YOUR CONNECTION TO QUALITY & SERVICE |                                                                                                                                                                                                                | PART NUMBER: 630-27W                 | /2640-2NC        | 1     |