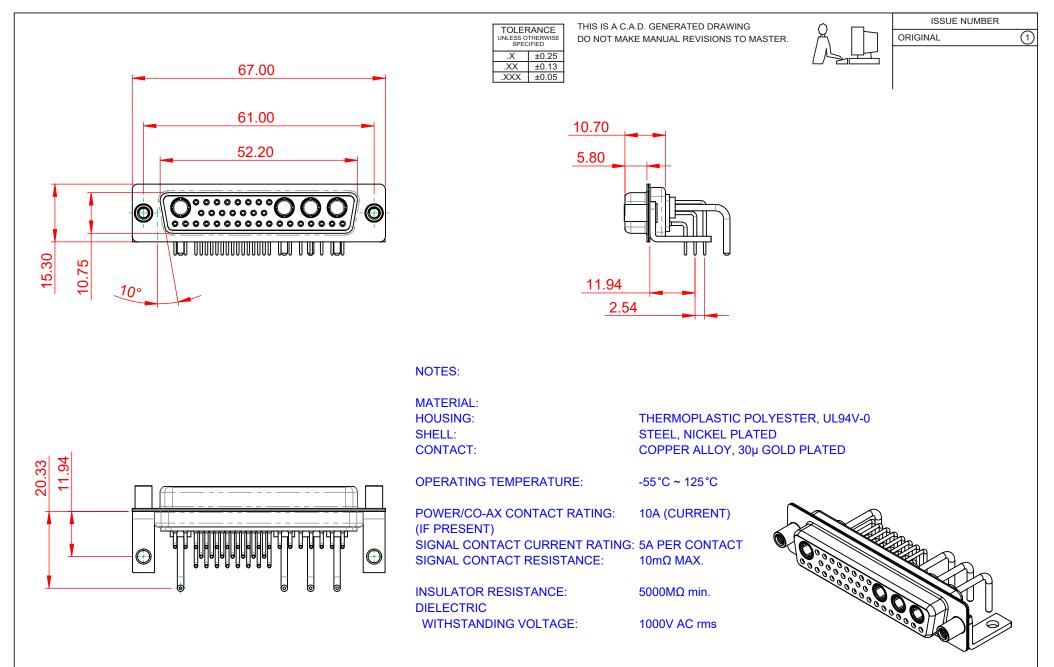

| COMBINATION D-SUB                                                              |                                                                                                                                                                                                                | SW REFERENCE NO.: 630 COMBO ASSEMBLY |                  |       |
|--------------------------------------------------------------------------------|----------------------------------------------------------------------------------------------------------------------------------------------------------------------------------------------------------------|--------------------------------------|------------------|-------|
|                                                                                |