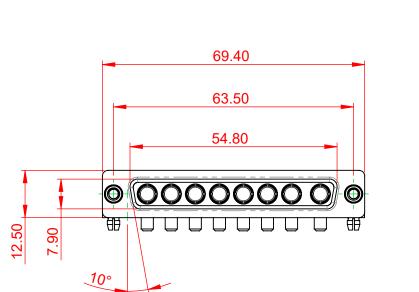

THIS IS A C.A.D. GENERATED DRAWING TOLERANCE UNLESS OTHERWISE SPECIFIED DO NOT MAKE MANUAL REVISIONS TO MASTER.

ORIGINAL

(1)

.X ±0.25 .XX ±0.13

.XXX ±0.05

10.70

5.80

|                    |                                                               |                                                                                                                                                                                                                |                          | SW REFERENCE NO.: 630 COMBO ASSEMBLY |                    |    |       |  |
|--------------------|---------------------------------------------------------------|----------------------------------------------------------------------------------------------------------------------------------------------------------------------------------------------------------------|--------------------------|--------------------------------------|--------------------|----|-------|--|
| COMBINATION D-SUB  |                                                               |                                                                                                                                                                                                                | DRAWN: C.B               |                                      | DATE: JAN. 01/2019 |    | 19    |  |
|                    |                                                               |                                                                                                                                                                                                                | CHECKED:                 |                                      | DATE:              |    |       |  |
|                    | EDAC INC<br>TORONTO, ONTARIO<br>CANADA<br>D QUALITY & SERVICE | THESE DRAWINGS AND SPECIFICATIONS<br>ARE THE PROPERTY OF EDAC INC.,AND<br>SHALL NOT BE REPRODUCED,OR COPIED<br>OR USED AS THE BASIS FOR THE<br>MANUFACTURE OR SALE OF APPARATUS<br>WITHOUT WRITTEN PERMISSION. | SCALE: (IN C             | C.A.D. 1:1)                          | SHEET 1            | OF | 2     |  |
|                    |                                                               |                                                                                                                                                                                                                | DRAWING NUMBER: 630-8W8- |                                      | -650-3ND           |    | ISSUE |  |
| YOUR CONNECTION TO |                                                               |                                                                                                                                                                                                                | PART NUMBER              | R: 630-8W8-6                         | 650-3ND            |    | 1     |  |