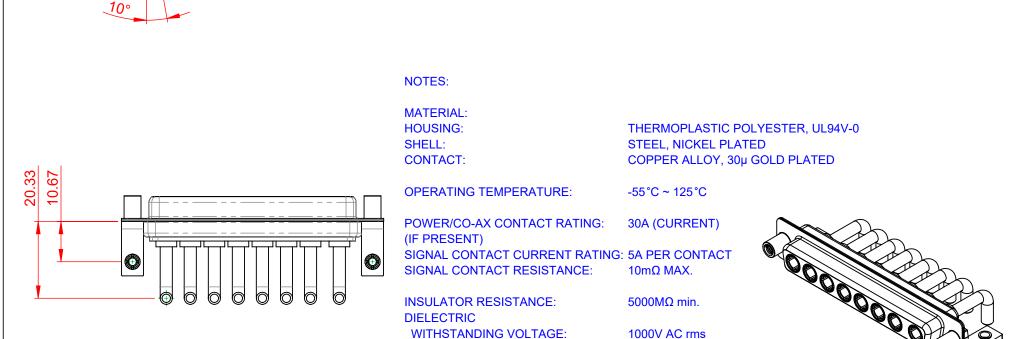

THIS IS A C.A.D. GENERATED DRAWING TOLERANCE UNLESS OTHERWISE SPECIFIED DO NOT MAKE MANUAL REVISIONS TO MASTER.

ORIGINAL

(1)

.X ±0.25 .XX ±0.13

.XXX ±0.05

10.70

5.80

|                    |                                                               |                                                                                                                                                                                                                |                          | SW REFERENCE NO.: 630 COMBO ASSEMBLY |                    |    |       |  |
|--------------------|---------------------------------------------------------------|----------------------------------------------------------------------------------------------------------------------------------------------------------------------------------------------------------------|--------------------------|--------------------------------------|--------------------|----|-------|--|
| COMBINATION D-SUB  |                                                               |                                                                                                                                                                                                                | DRAWN: C.B               |                                      | DATE: JAN. 01/2019 |    | 19    |  |
|                    |                                                               |                                                                                                                                                                                                                | CHECKED:                 |                                      | DATE:              |    |       |  |
|                    | EDAC INC<br>TORONTO, ONTARIO<br>CANADA<br>D QUALITY & SERVICE | THESE DRAWINGS AND SPECIFICATIONS<br>ARE THE PROPERTY OF EDAC INC.,AND<br>SHALL NOT BE REPRODUCED,OR COPIED<br>OR USED AS THE BASIS FOR THE<br>MANUFACTURE OR SALE OF APPARATUS<br>WITHOUT WRITTEN PERMISSION. | SCALE: (IN C             | C.A.D. 1:1)                          | SHEET 1            | OF | 2     |  |
|                    |                                                               |                                                                                                                                                                                                                | DRAWING NUMBER: 630-8W8- |                                      | -650-3ND           |    | ISSUE |  |
| YOUR CONNECTION TO |                                                               |                                                                                                                                                                                                                | PART NUMBER              | R: 630-8W8-6                         | 650-3ND            |    | 1     |  |