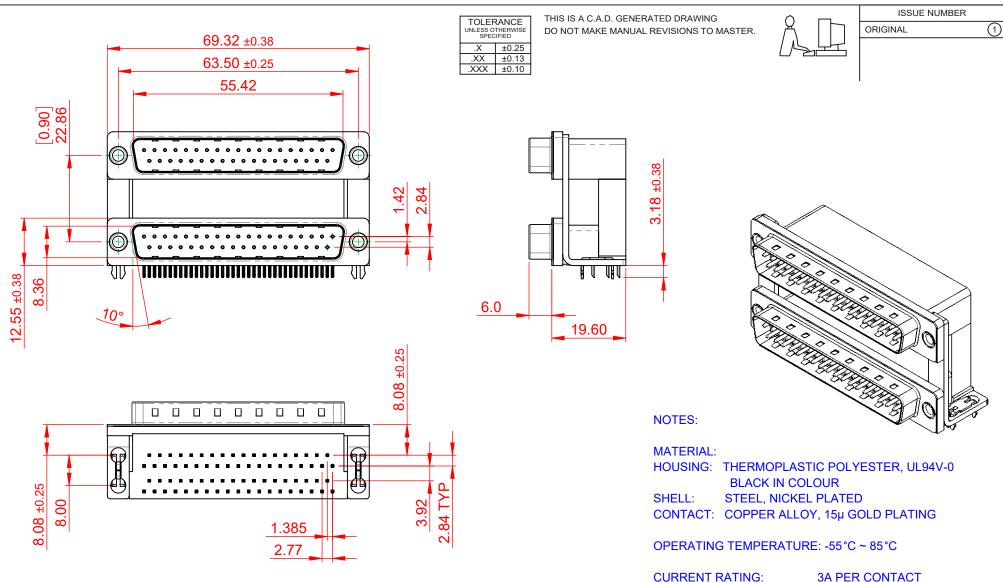

|                                        |                                                                                                                                                                                                                | SW REFERENCE NO.: 661 ASSEMBLY |                 |       |
|----------------------------------------|----------------------------------------------------------------------------------------------------------------------------------------------------------------------------------------------------------------|--------------------------------|-----------------|-------|
|                                        |                                                                                                                                                                                                                | DRAWN: C.B                     | DATE: AUG. 01/2 | 018   |
|                                        |                                                                                                                                                                                                                | CHECKED:                       | DATE:           |       |
| EDAC INC<br>TORONTO, ONTARIO<br>CANADA | THESE DRAWINGS AND SPECIFICATIONS<br>ARE THE PROPERTY OF EDAC INC.,AND<br>SHALL NOT BE REPRODUCED,OR COPIED<br>OR USED AS THE BASIS FOR THE<br>MANUFACTURE OR SALE OF APPARATUS<br>WITHOUT WRITTEN PERMISSION. | SCALE: 1:1                     | SHEET 1 OF      | 1     |
|                                        |                                                                                                                                                                                                                | DRAWING NUMBER: 661-03         | 7-364-030       | ISSUE |
| YOUR CONNECTION TO QUALITY & SERVICE   |                                                                                                                                                                                                                | PART NUMBER: 661-03            | 7-364-030       | 1     |

THIS SERIES FULLY CONFORMS TO THE EUROPEAN UNION DIRECTIVES 2011/65/EU FOR R₀HS COMPLIANCY.