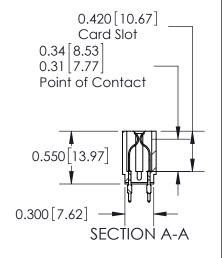

THIS IS A C.A.D. GENERATED DRAWING DO NOT MAKE MANUAL REVISIONS TO MASTER.

Contact Information
525-P.C. Tail, High Point - Tail LG.=.190(4.83)
.156" (3.96mm) Contact Spacing x .200" (5.08mm) Row Spacing