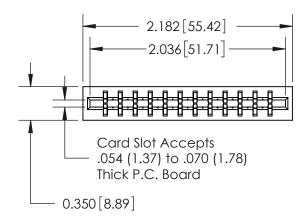

THIS IS A C.A.D. GENERATED DRAWING DO NOT MAKE MANUAL REVISIONS TO MASTER.

Contact Information
525-P.C. Tail, High Point - Tail LG.=.190(4.83)
.156" (3.96mm) Contact Spacing x .200" (5.08mm) Row Spacing