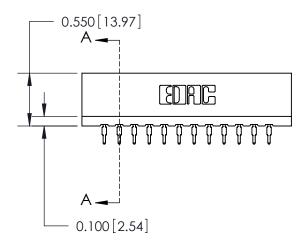

THIS IS A C.A.D. GENERATED DRAWING DO NOT MAKE MANUAL REVISIONS TO MASTER.

Contact Information
525-P.C. Tail, High Point - Tail LG.=.190(4.83)
.156" (3.96mm) Contact Spacing x .200" (5.08mm) Row Spacing