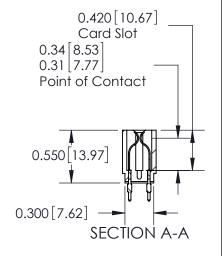

THIS IS A C.A.D. GENERATED DRAWING DO NOT MAKE MANUAL REVISIONS TO MASTER.

ORIGINAL

Contact Information
525-P.C. Tail, High Point - Tail LG.=.190(4.83)
.156" (3.96mm) Contact Spacing x .200" (5.08mm) Row Spacing