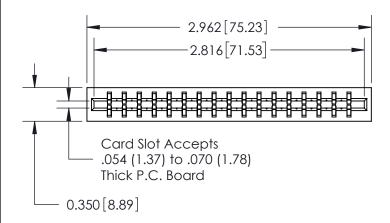

THIS IS A C.A.D. GENERATED DRAWING DO NOT MAKE MANUAL REVISIONS TO MASTER.

ORIGINAL

Contact Information
525-P.C. Tail, High Point - Tail LG.=.190(4.83)
.156" (3.96mm) Contact Spacing x .200" (5.08mm) Row Spacing