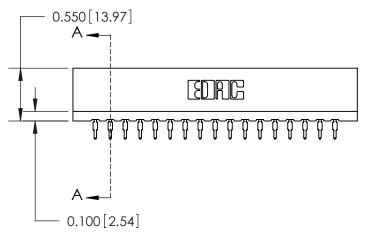

THIS IS A C.A.D. GENERATED DRAWING DO NOT MAKE MANUAL REVISIONS TO MASTER.

ORIGINAL

Contact Information
525-P.C. Tail, High Point - Tail LG.=.190(4.83)
.156" (3.96mm) Contact Spacing x .200" (5.08mm) Row Spacing