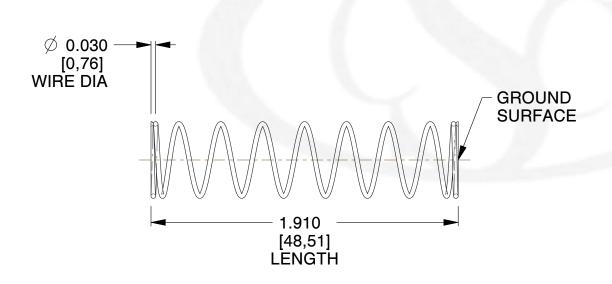

## **NOTES:**

Material : Stainless Steel
 Finish : Glod Irridite

3. Ends: Closed and Ground

4. Total Coils: 10.000

5. Sugg. Max. Deflection: 0.870 (in) 6. Sugg. Max. Load: 2.300 (lbs)

7. All Drawing Dimensions are in Inches [mm]