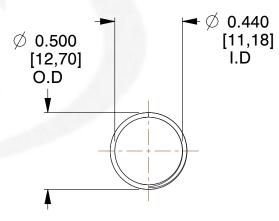

## **NOTES:**

Material : Stainless Steel
 Finish : Glod Irridite

3. Ends: Closed and Ground

4. Total Coils: 10.000

5. Sugg. Max. Deflection: 0.870 (in) 6. Sugg. Max. Load: 2.300 (lbs)

7. All Drawing Dimensions are in Inches [mm]