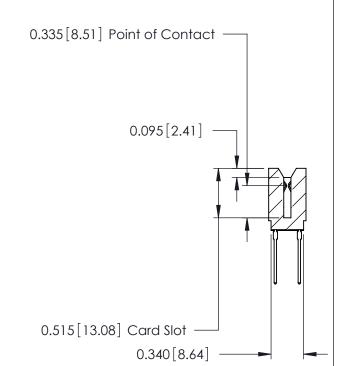

ORIGINAL

Contact Information
545-Wire Wrap, High Point - Tail LG.=.560(14.22)
.125" (3.18mm) Contact Spacing x .250" (6.35mm) Row Spacing

| 746 Series Ultra-Mate Card Edge Connector - Press Fit |                                                                                                                                                                                                  |                | ACAD REFERENCE NO. |                 | 746-ENG MASTER |  |
|-------------------------------------------------------|--------------------------------------------------------------------------------------------------------------------------------------------------------------------------------------------------|----------------|--------------------|-----------------|----------------|--|
|                                                       |                                                                                                                                                                                                  | DRAWN:         | J.LEE              | DATE: AUG 20/09 |                |  |
| Part Number: 746-038-545-206                          |                                                                                                                                                                                                  | CHECKED:       |                    | DATE:           |                |  |
| EDAC INC TORONTO, ONTARIO                             | THESE DRAWINGS AND SPECIFICATIONS ARE THE PROPERTY OF EDAC INC.,AND SHALL NOT BE REPRODUCED, OR COPIED OR USED AS THE BASIS FOR THE MANUFACTURE OR SALE OF APPARATUS WITHOUT WRITTEN PERMISSION. | SCALE:         |                    | SHEET 1 OF 1    |                |  |
|                                                       |                                                                                                                                                                                                  | DRAWING NUMBER |                    |                 | ISSUE          |  |
| YOUR CONNECTION TO QUALITY & SERVICE                  |                                                                                                                                                                                                  | 746-ENG MASTER |                    | ₹               | 1              |  |
| TORONTO, ONTARIO CANADA                               | ARE THE PROPERTY OF EDAC INC.,AND<br>SHALL NOT BE REPRODUCED,OR COPIED<br>OR USED AS THE BASIS FOR THE<br>MANUFACTURE OR SALE OF APPARATUS                                                       | DRAWING NUMBER |                    |                 |                |  |