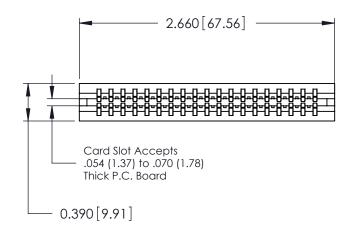

ORIGINAL

Contact Information
545-Wire Wrap, High Point - Tail LG.=.560(14.22)
.125" (3.18mm) Contact Spacing x .250" (6.35mm) Row Spacing

| 746 Series Ultra-Mate Card Edge Connector - Press Fit |                                                                                                                                                                                                  |                | ACAD REFERENCE NO. |                 | 746-ENG MASTER |  |
|-------------------------------------------------------|--------------------------------------------------------------------------------------------------------------------------------------------------------------------------------------------------|----------------|--------------------|-----------------|----------------|--|
|                                                       |                                                                                                                                                                                                  | DRAWN:         | J.LEE              | DATE: AUG 20/09 |                |  |
| Part Number: 746-038-545-206                          |                                                                                                                                                                                                  | CHECKED:       |                    | DATE:           |                |  |
| EDAC INC TORONTO, ONTARIO                             | THESE DRAWINGS AND SPECIFICATIONS ARE THE PROPERTY OF EDAC INC.,AND SHALL NOT BE REPRODUCED, OR COPIED OR USED AS THE BASIS FOR THE MANUFACTURE OR SALE OF APPARATUS WITHOUT WRITTEN PERMISSION. | SCALE:         |                    | SHEET 1 OF 1    |                |  |
|                                                       |                                                                                                                                                                                                  | DRAWING NUMBER |                    |                 | ISSUE          |  |
| YOUR CONNECTION TO QUALITY & SERVICE                  |                                                                                                                                                                                                  | 746-ENG MASTER |                    | ₹               | 1              |  |
| TORONTO, ONTARIO CANADA                               | ARE THE PROPERTY OF EDAC INC.,AND<br>SHALL NOT BE REPRODUCED,OR COPIED<br>OR USED AS THE BASIS FOR THE<br>MANUFACTURE OR SALE OF APPARATUS                                                       | DRAWING NUMBER |                    |                 |                |  |