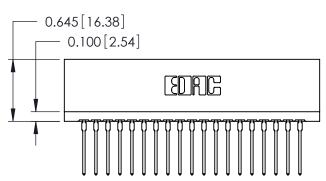

ORIGINAL

Contact Information
545-Wire Wrap, High Point - Tail LG.=.560(14.22)
.125" (3.18mm) Contact Spacing x .250" (6.35mm) Row Spacing

| 746 Series Ultra-Mate Card Edge Connector - Press Fit |                                                                                                                                                                                                  |                | ACAD REFERENCE NO. |                 | 746-ENG MASTER |  |
|-------------------------------------------------------|--------------------------------------------------------------------------------------------------------------------------------------------------------------------------------------------------|----------------|--------------------|-----------------|----------------|--|
|                                                       |                                                                                                                                                                                                  | DRAWN:         | J.LEE              | DATE: AUG 20/09 |                |  |
| Part Number: 746-038-545-206                          |                                                                                                                                                                                                  | CHECKED:       |                    | DATE:           |                |  |
| EDAC INC TORONTO, ONTARIO                             | THESE DRAWINGS AND SPECIFICATIONS ARE THE PROPERTY OF EDAC INC.,AND SHALL NOT BE REPRODUCED, OR COPIED OR USED AS THE BASIS FOR THE MANUFACTURE OR SALE OF APPARATUS WITHOUT WRITTEN PERMISSION. | SCALE:         |                    | SHEET 1 OF 1    |                |  |
|                                                       |                                                                                                                                                                                                  | DRAWING NUMBER |                    |                 | ISSUE          |  |
| YOUR CONNECTION TO QUALITY & SERVICE                  |                                                                                                                                                                                                  | 746-ENG MASTER |                    | ₹               | 1              |  |
| TORONTO, ONTARIO CANADA                               | ARE THE PROPERTY OF EDAC INC.,AND<br>SHALL NOT BE REPRODUCED,OR COPIED<br>OR USED AS THE BASIS FOR THE<br>MANUFACTURE OR SALE OF APPARATUS                                                       | DRAWING NUMBER |                    |                 |                |  |