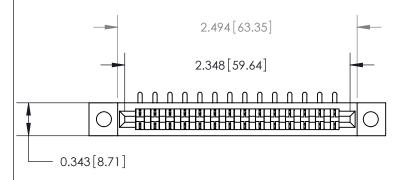

**Mounting Option** 

.128 (3.25) Dia. Mounting Holes

## **Contact Detail**

90 Degree Bend (Code 521 Contacts)

.156 [3.96] Contact Spacing x .200 [5.08] Row Spacing

.175 [4.45] Point of Contact (Measured from bottom of Card Slot)

Card Slot Accepts .054 [1.37] to .070 [1.78] Thick P.C. Board

SECTION A-A

**See Accompanying Page for:** 

**Contact Bend Details** 

| 807/857 Series High Temp Card Edge Connector |
|----------------------------------------------|
| Part Number: 807-014-553-102                 |