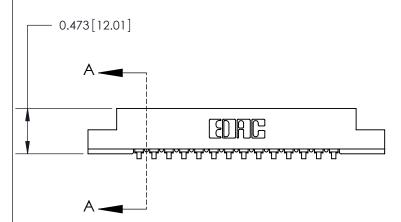

SECTION A-A

**See Accompanying Page for:** 

**Contact Bend Details** 

| 807/857 Series High Temp Card Edge Connector |
|----------------------------------------------|
| Part Number: 807-014-553-102                 |