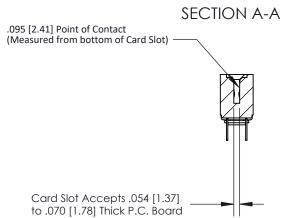

**Mounting Option** .116 (2.95) I.D. Floating Eyelets **Contact Detail** PC Tail .023x.013(0.58x0.33) - Tail LG=.213(5.41) .156 [3.96] Contact Spacing x .200 [5.08] Row Spacing 2.962 [75.23] 2.816[71.53] 0.343[8.71] 0.473 [12.01]