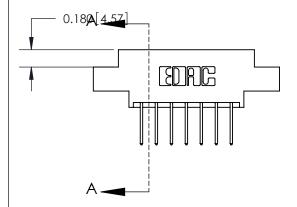

## **Contact Detail**

523-P.C. Tail .025 Sq.(0.64 Sq.) - Tail LG=.390(9.91) .156 [3.96] Contact Spacing x .200 [5.08] Row Spacing