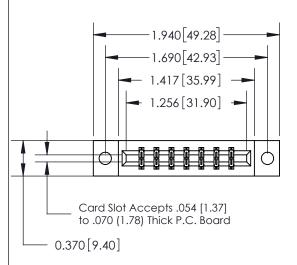

## **See Accompanying Page for:**

- **Bend Detail**
- **Mounting Options**

THIS IS A C.A.D. GENERATED DRAWING DO NOT MAKE MANUAL REVISIONS TO MASTER.

ISSUE NUMBER ORIGINAL

833 Series High Temp Card Edge Connector Part Number: 833-014-523-802