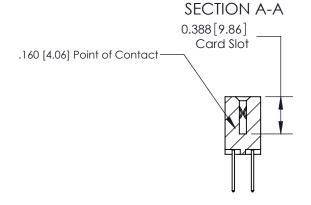

ORIGINAL (1)

ORIGINAL

| 833 Series High Temp Card Edge Connector<br>Contact Bend Detail |                                                                                                                                                                                                  | ACAD REFERENCE NO. | 833 ENG MASTER   |               |
|-----------------------------------------------------------------|--------------------------------------------------------------------------------------------------------------------------------------------------------------------------------------------------|--------------------|------------------|---------------|
|                                                                 |                                                                                                                                                                                                  | DRAWN: J.LEE       | DATE: OCT. 14/09 |               |
|                                                                 |                                                                                                                                                                                                  | CHECKED: DATE:     |                  |               |
| TORONTO, ONTARIO AF                                             | THESE DRAWINGS AND SPECIFICATIONS ARE THE PROPERTY OF EDAC INC.,AND SHALL NOT BE REPRODUCED, OR COPIED OR USED AS THE BASIS FOR THE MANUFACTURE OR SALE OF APPARATUS WITHOUT WRITTEN PERMISSION. | SCALE: NTS         | SHEET 2          | 2 <b>OF</b> 3 |
|                                                                 |                                                                                                                                                                                                  | DRAWING NUMBER     |                  | ISSUE         |
|                                                                 |                                                                                                                                                                                                  | 833 Assembly       |                  | 1             |