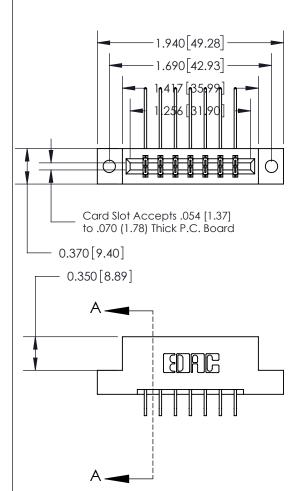

| 833 Series Higl | n Temp Card Edge Connector |
|-----------------|----------------------------|
| Part Number:    | 833-014-559-202            |

EDAC INC TORONTO, ONTARIO CANADA

THESE DRAWINGS AND SPECIFICATIONS ARE THE PROPERTY OF EDAC INC.,AND SHALL NOT BE REPRODUCED,OR COPIED OR USED AS THE BASIS FOR THE MANUFACTURE OR SALE OF APPARATUS WITHOUT WRITTEN PERMISSION.

| ACAD REFERENCE NO. | 833 ENG MASTER   |  |  |
|--------------------|------------------|--|--|
| DRAWN: J.LEE       | DATE: OCT. 14/09 |  |  |
| CHECKED:           | DATE:            |  |  |
| SCALE: NTS         | SHEET 1 OF 3     |  |  |
| DRAWING NUMBER     | ISSUE            |  |  |
| 833 Assembly       | 1                |  |  |