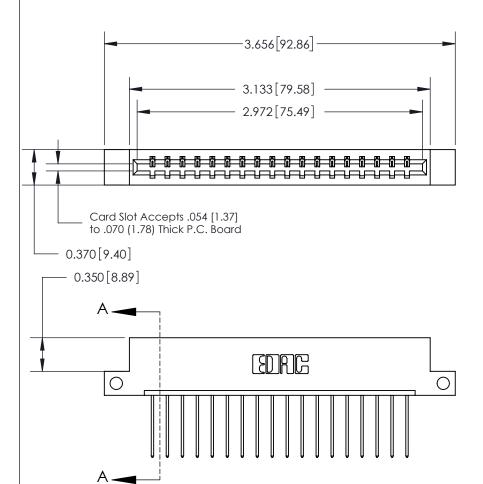

## 833 Series High Temp Card Edge Connector Part Number: 833-018-542-112

YOUR CONNECTION TO QUALITY & SERVICE

**EDAC INC** TORONTO, ONTARIO CANADA

THESE DRAWINGS AND SPECIFICATIONS ARE THE PROPERTY OF EDAC INC.,AND SHALL NOT BE REPRODUCED, OR COPIED OR USED AS THE BASIS FOR THE MANUFACTURE OR SALE OF APPARATUS WITHOUT WRITTEN PERMISSION.

| ACAD REFERENCE NO. | 833 ENG MASTER   |  |  |
|--------------------|------------------|--|--|
| DRAWN: J.LEE       | DATE: OCT. 14/09 |  |  |
| CHECKED:           | DATE:            |  |  |
| SCALE: NTS         | SHEET 1 OF 3     |  |  |
| DRAWING NUMBER     | ISSUE            |  |  |
| 833 Assembly       | 1 1              |  |  |