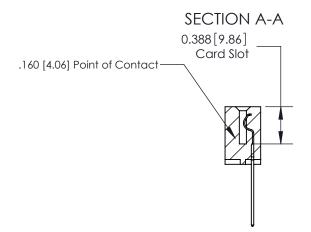

See Accompanying Page for:

- **Bend Detail**
- **Mounting Options**

ORIGINAL (1)

ORIGINAL

| 833 Series High Temp Card                                             | ACAD REFERENCE NO.                                                                                                                                                                              | 833 ENG MASTER |                  |               |
|-----------------------------------------------------------------------|-------------------------------------------------------------------------------------------------------------------------------------------------------------------------------------------------|----------------|------------------|---------------|
| Contact Bend Detail                                                   | 3                                                                                                                                                                                               | DRAWN: J.LEE   | DATE: OCT. 14/09 |               |
| Confact Bend Defail                                                   |                                                                                                                                                                                                 | CHECKED: DATE: |                  |               |
| EDAC INC TORONTO, ONTARIO CANADA YOUR CONNECTION TO QUALITY & SERVICE | THESE DRAWINGS AND SPECIFICATIONS ARE THE PROPERTY OF EDAC INC.,AND SHALL NOT BE REPRODUCED,OR COPIED OR USED AS THE BASIS FOR THE MANUFACTURE OR SALE OF APPARATUS WITHOUT WRITTEN PERMISSION. | SCALE: NTS     | SHEET 2          | 2 <b>OF</b> 3 |
|                                                                       |                                                                                                                                                                                                 | DRAWING NUMBER |                  | ISSUE         |
|                                                                       |                                                                                                                                                                                                 | 833 Assembly   |                  | 1             |