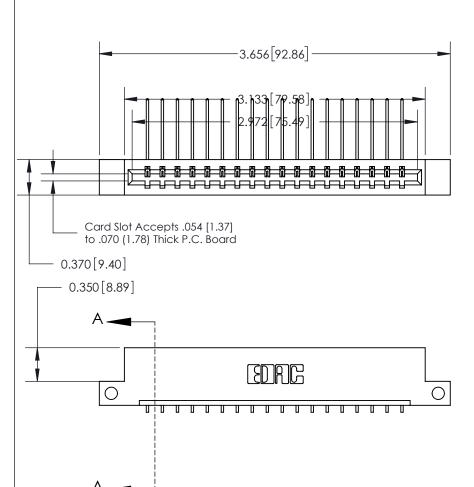

## 833 Series High Temp Card Edge Connector Part Number: 833-018-559-112

**Bend Detail Mounting Options** 

|                    | EDAC INC          |
|--------------------|-------------------|
|                    | TORONTO, ONTARIO  |
|                    | CANADA            |
| YOUR CONNECTION TO | QUALITY & SERVICE |

| ACAD REFERENCE NO. | 833 ENG MASTER   |  |  |
|--------------------|------------------|--|--|
| DRAWN: J.LEE       | DATE: OCT. 14/09 |  |  |
| CHECKED:           | DATE:            |  |  |
| SCALE: NTS         | SHEET 1 OF 3     |  |  |
| DRAWING NUMBER     | ISSUE            |  |  |
| 833 Assembly       | 1                |  |  |