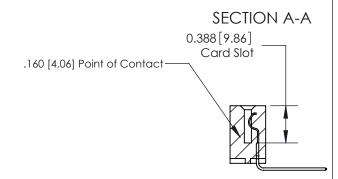

## **Contact Detail**

559-90 Degree Bend (Code 541 Contacts)

**See Accompanying Page for:** 

.156 [3.96] Contact Spacing x .200 [5.08] Row Spacing

THIS IS A C.A.D. GENERATED DRAWING DO NOT MAKE MANUAL REVISIONS TO MASTER.

ORIGINAL (1)

ORIGINAL

| 833 Series High Temp Card Edge Connector<br>Contact Bend Detail |                                                                                                                                                                                                  | ACAD REFERENCE NO. | 833 ENG MASTER   |               |
|-----------------------------------------------------------------|--------------------------------------------------------------------------------------------------------------------------------------------------------------------------------------------------|--------------------|------------------|---------------|
|                                                                 |                                                                                                                                                                                                  | DRAWN: J.LEE       | DATE: OCT. 14/09 |               |
|                                                                 |                                                                                                                                                                                                  | CHECKED: DATE:     |                  |               |
| EDAC INC                                                        | THESE DRAWINGS AND SPECIFICATIONS ARE THE PROPERTY OF EDAC INC.,AND SHALL NOT BE REPRODUCED, OR COPIED OR USED AS THE BASIS FOR THE MANUFACTURE OR SALE OF APPARATUS WITHOUT WRITTEN PERMISSION. | SCALE: NTS         | SHEET 2          | 2 <b>OF</b> 3 |
| TORONTO, ONTARIO CANADA YOUR CONNECTION TO QUALITY & SERVICE    |                                                                                                                                                                                                  | DRAWING NUMBER     |                  | ISSUE         |
|                                                                 |                                                                                                                                                                                                  | 833 Assembly       |                  | 1             |