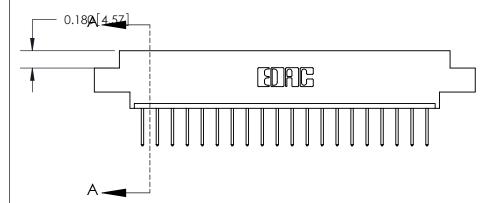

833 Assembly

ORIGINAL (1)

ORIGINAL

| 833 Series High Temp Card Edge Connector<br>Contact Bend Detail       |                                                                                                                                                                                                 | ACAD REFERENCE NO. | 833 ENG MASTER   |               |
|-----------------------------------------------------------------------|-------------------------------------------------------------------------------------------------------------------------------------------------------------------------------------------------|--------------------|------------------|---------------|
|                                                                       |                                                                                                                                                                                                 | DRAWN: J.LEE       | DATE: OCT. 14/09 |               |
|                                                                       |                                                                                                                                                                                                 | CHECKED:           | DATE:            |               |
| EDAC INC TORONTO, ONTARIO CANADA YOUR CONNECTION TO QUALITY & SERVICE | THESE DRAWINGS AND SPECIFICATIONS ARE THE PROPERTY OF EDAC INC.,AND SHALL NOT BE REPRODUCED,OR COPIED OR USED AS THE BASIS FOR THE MANUFACTURE OR SALE OF APPARATUS WITHOUT WRITTEN PERMISSION. | SCALE: NTS         | SHEET 2          | 2 <b>OF</b> 3 |
|                                                                       |                                                                                                                                                                                                 | DRAWING NUMBER     |                  | ISSUE         |
|                                                                       |                                                                                                                                                                                                 | 833 Assembly       |                  | 1             |