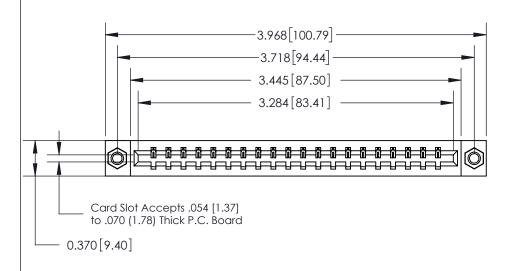

## **Contact Detail**

523-P.C. Tail .025 Sq.(0.64 Sq.) - Tail LG=.390(9.91)

.156 [3.96] Contact Spacing x .200 [5.08] Row Spacing

THIS IS A C.A.D. GENERATED DRAWING DO NOT MAKE MANUAL REVISIONS TO MASTER.

ISSUE NUMBER ORIGINAL

1

SECTION A-A 0.388 [9.86] Card Slot .160 [4.06] Point of Contact-

## **See Accompanying Page for:**

- **Bend Detail**
- **Mounting Options**

| 833 Series Hig | n Temp Card Edge Connector |
|----------------|----------------------------|
| Part Number:   | 833-020-523-607            |