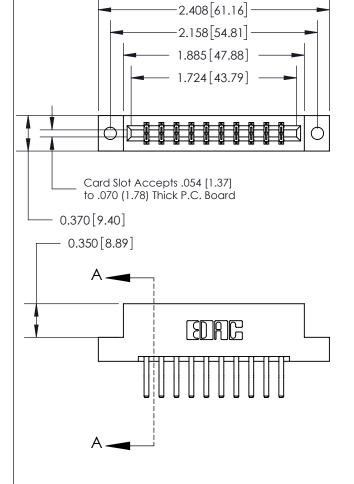

833 Series High Temp Card Edge Connector Part Number: 833-020-560-202

**EDAC INC** TORONTO, ONTARIO CANADA

THESE DRAWINGS AND SPECIFICATIONS ARE THE PROPERTY OF EDAC INC.,AND SHALL NOT BE REPRODUCED, OR COPIED OR USED AS THE BASIS FOR THE MANUFACTURE OR SALE OF APPARATUS WITHOUT WRITTEN PERMISSION.

| ACAD REFERENCE NO. | 833 ENG MASTER   |  |  |
|--------------------|------------------|--|--|
| DRAWN: J.LEE       | DATE: OCT. 14/09 |  |  |
| CHECKED:           | DATE:            |  |  |
| SCALE: NTS         | SHEET 1 OF 3     |  |  |
| DRAWING NUMBER     | ISSUE            |  |  |
| 833 Assembly       | 1                |  |  |