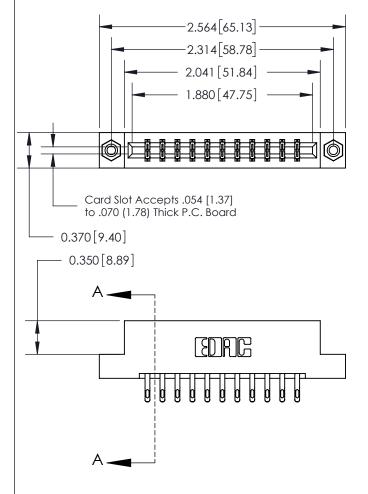

## **Contact Detail**

555-Extender Board Bend (Code 500 Contacts)

.156 [3.96] Contact Spacing x .200 [5.08] Row Spacing

**See Accompanying Page for:** 

- **Bend Detail**
- **Mounting Options**

THIS IS A C.A.D. GENERATED DRAWING DO NOT MAKE MANUAL REVISIONS TO MASTER.

833 Series High Temp Card Edge Connector Part Number: 833-022-555-208

**EDAC INC** TORONTO, ONTARIO CANADA

THESE DRAWINGS AND SPECIFICATIONS ARE THE PROPERTY OF EDAC INC.,AND SHALL NOT BE REPRODUCED, OR COPIED OR USED AS THE BASIS FOR THE MANUFACTURE OR SALE OF APPARATUS WITHOUT WRITTEN PERMISSION.