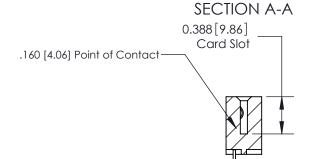

## **Contact Detail**

558-90 Degree Bend (Code 541 Contacts)

.156 [3.96] Contact Spacing x .200 [5.08] Row Spacing

THIS IS A C.A.D. GENERATED DRAWING DO NOT MAKE MANUAL REVISIONS TO MASTER.

ISSUE NUMBER ORIGINAL

## See Accompanying Page for:

- **Bend Detail**
- **Mounting Options**

833 Series High Temp Card Edge Connector Part Number: 833-028-558-607

YOUR CONNECTION TO QUALITY & SERVICE

**EDAC INC** TORONTO, ONTARIO CANADA