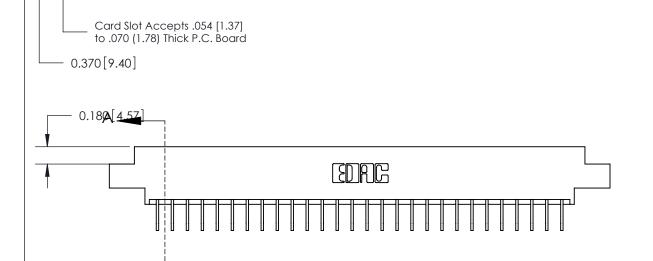

## **Contact Detail**

558-90 Degree Bend (Code 541 Contacts)

.156 [3.96] Contact Spacing x .200 [5.08] Row Spacing

THIS IS A C.A.D. GENERATED DRAWING DO NOT MAKE MANUAL REVISIONS TO MASTER.

ISSUE NUMBER ORIGINAL

-5.216[132.49]-4.966 [126.14] 4.693 [119.20] 4.532 [115.11]

## See Accompanying Page for:

- **Bend Detail**
- **Mounting Options**

833 Series High Temp Card Edge Connector Part Number: 833-028-558-607

YOUR CONNECTION TO QUALITY & SERVICE

**EDAC INC** TORONTO, ONTARIO CANADA