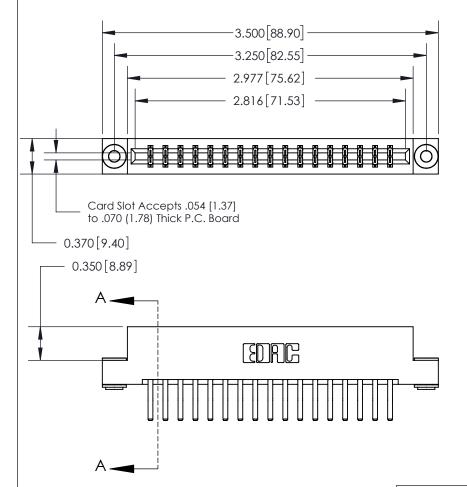

## **See Accompanying Page for:**

- **Bend Detail**
- **Mounting Options**

833 Series High Temp Card Edge Connector Part Number: 833-034-560-203

**EDAC INC** TORONTO, ONTARIO CANADA

THESE DRAWINGS AND SPECIFICATIONS ARE THE PROPERTY OF EDAC INC.,AND SHALL NOT BE REPRODUCED, OR COPIED OR USED AS THE BASIS FOR THE MANUFACTURE OR SALE OF APPARATUS WITHOUT WRITTEN PERMISSION.