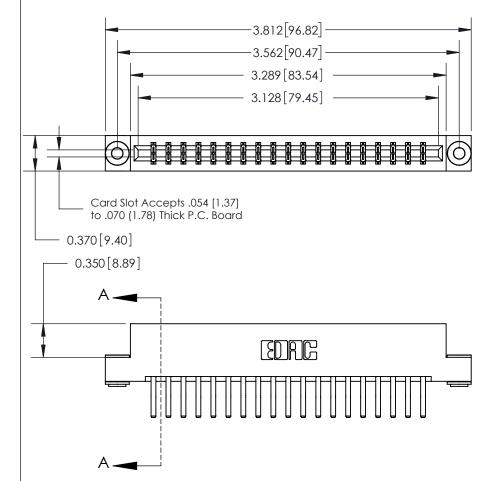

SECTION A-A 0.388 [9.86] Card Slot .160 [4.06] Point of Contact-

833 Series High Temp Card Edge Connector Part Number: 833-038-560-203

YOUR CONNECTION TO QUALITY & SERVICE

**EDAC INC** TORONTO, ONTARIO CANADA

THESE DRAWINGS AND SPECIFICATIONS ARE THE PROPERTY OF EDAC INC.,AND SHALL NOT BE REPRODUCED, OR COPIED OR USED AS THE BASIS FOR THE MANUFACTURE OR SALE OF APPARATUS WITHOUT WRITTEN PERMISSION.

| ACAD REFERENCE NO. | 833 ENG MASTER   |  |
|--------------------|------------------|--|
| DRAWN: J.LEE       | DATE: OCT. 14/09 |  |
| CHECKED:           | DATE:            |  |
| SCALE: NTS         | SHEET 1 OF 3     |  |
| DRAWING NUMBER     | ISSUE            |  |
| 833 Assembly       | 1                |  |