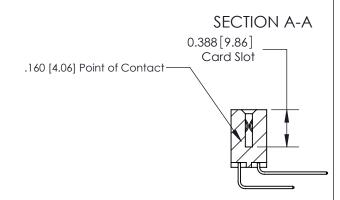

## **Contact Detail**

559-90 Degree Bend (Code 541 Contacts)

**See Accompanying Page for:** 

.156 [3.96] Contact Spacing x .200 [5.08] Row Spacing

THIS IS A C.A.D. GENERATED DRAWING DO NOT MAKE MANUAL REVISIONS TO MASTER.

## 833 Series High Temp Card Edge Connector Part Number: 833-040-559-208

**Bend Detail Mounting Options** 

YOUR CONNECTION TO QUALITY & SERVICE

**EDAC INC** TORONTO, ONTARIO CANADA

THESE DRAWINGS AND SPECIFICATIONS ARE THE PROPERTY OF EDAC INC.,AND SHALL NOT BE REPRODUCED, OR COPIED OR USED AS THE BASIS FOR THE MANUFACTURE OR SALE OF APPARATUS WITHOUT WRITTEN PERMISSION.