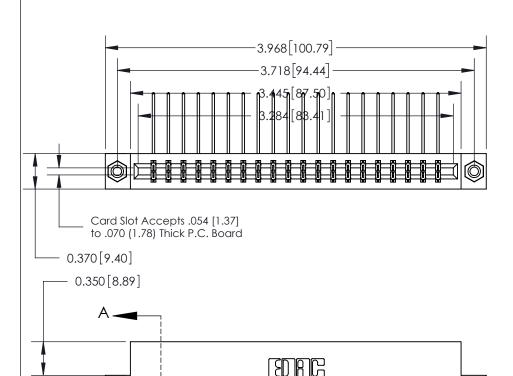

## **Contact Detail**

559-90 Degree Bend (Code 541 Contacts)

**See Accompanying Page for:** 

.156 [3.96] Contact Spacing x .200 [5.08] Row Spacing

THIS IS A C.A.D. GENERATED DRAWING DO NOT MAKE MANUAL REVISIONS TO MASTER.

## 833 Series High Temp Card Edge Connector Part Number: 833-040-559-208

**Bend Detail Mounting Options** 

YOUR CONNECTION TO QUALITY & SERVICE

**EDAC INC** TORONTO, ONTARIO CANADA

THESE DRAWINGS AND SPECIFICATIONS ARE THE PROPERTY OF EDAC INC.,AND SHALL NOT BE REPRODUCED, OR COPIED OR USED AS THE BASIS FOR THE MANUFACTURE OR SALE OF APPARATUS WITHOUT WRITTEN PERMISSION.