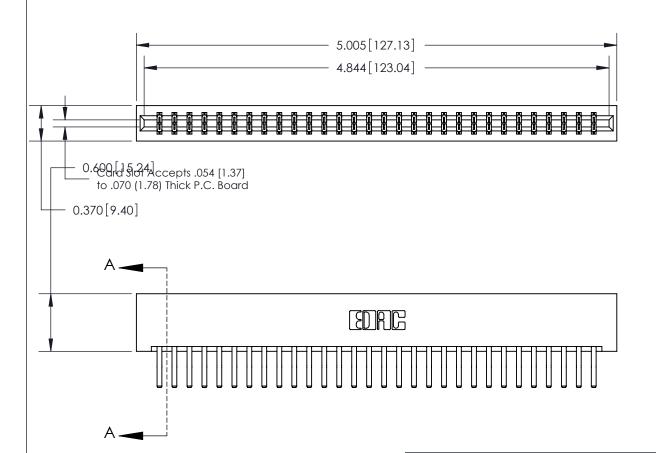

## **See Accompanying Page for:**

- **Bend Detail**
- **Mounting Options**

833 Series High Temp Card Edge Connector Part Number: 833-060-560-201

YOUR CONNECTION TO QUALITY & SERVICE

**EDAC INC** TORONTO, ONTARIO CANADA