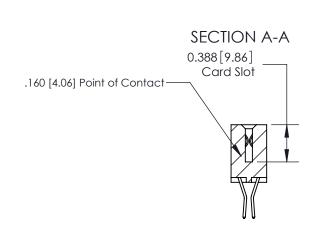

## **Contact Detail**

560-Extender Board Bend (Code 523 Contacts)

.156 [3.96] Contact Spacing x .200 [5.08] Row Spacing

THIS IS A C.A.D. GENERATED DRAWING DO NOT MAKE MANUAL REVISIONS TO MASTER.

ORIGINAL

1