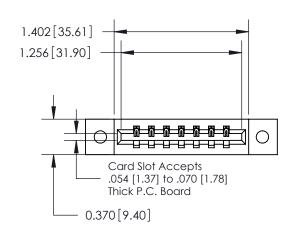

**Mounting Option** 

02-.128 (3.25) Dia. Mounting Holes

## **Contact Detail**

524-P.C. Tail .018 Sq.(0.46 Sq.) - Tail LG=.175(4.45) .156 [3.96] Contact Spacing x .200 [5.08] Row Spacing

**See Accompanying Page for: Contact Bend Details** 

THIS IS A C.A.D. GENERATED DRAWING DO NOT MAKE MANUAL REVISIONS TO MASTER.