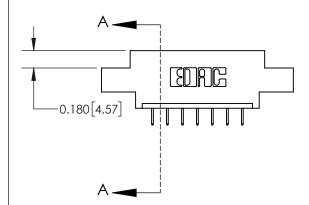

**Mounting Option** 

02-.128 (3.25) Dia. Mounting Holes

## **Contact Detail**

524-P.C. Tail .018 Sq.(0.46 Sq.) - Tail LG=.175(4.45) .156 [3.96] Contact Spacing x .200 [5.08] Row Spacing





**See Accompanying Page for: Contact Bend Details** 

THIS IS A C.A.D. GENERATED DRAWING DO NOT MAKE MANUAL REVISIONS TO MASTER.



ISSUE NUMBER 1 ORIGINAL



| 837/887 Series High Temp Card Edge Connector |
|----------------------------------------------|
| Part Number: 837-007-524-602                 |

YOUR CONNECTION TO QUALITY & SERVICE

**EDAC INC** TORONTO, ONTARIO CANADA

THESE DRAWINGS AND SPECIFICATIONS ARE THE PROPERTY OF EDAC INC., AND SHALL NOT BE REPRODUCED, OR COPIED OR USED AS THE BASIS FOR THE MANUFACTURE OR SALE OF APPARATUS WITHOUT WRITTEN PERMISSION.

| ACAD REFERENCE NO. | 837 ENG MASTER   |  |  |
|--------------------|------------------|--|--|
| DRAWN: J.LEE       | DATE: OCT. 06/09 |  |  |
| CHECKED:           | DATE:            |  |  |
| SCALE: NTS         | SHEET