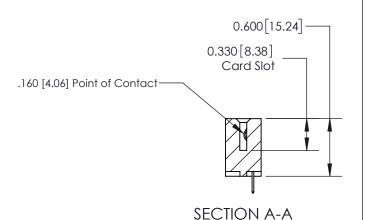

## **Contact Detail**

524-P.C. Tail .018 Sq.(0.46 Sq.) - Tail LG=.175(4.45) .156 [3.96] Contact Spacing x .200 [5.08] Row Spacing

**See Accompanying Page for: Contact Bend Details** 

THIS IS A C.A.D. GENERATED DRAWING DO NOT MAKE MANUAL REVISIONS TO MASTER.