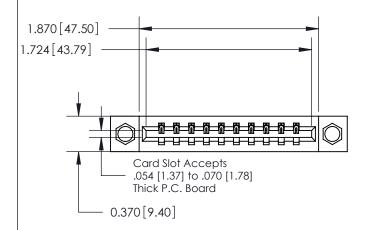

ISSUE NUMBER ORIGINAL

| 837/887 Series High Temp Card Edge Connector |
|----------------------------------------------|
| Part Number: 837-010-500-107                 |

YOUR CONNECTION TO QUALITY & SERVICE

## **Contact Detail**

500-Wire Hole .050x.025(1.27x0.64) - Tail LG=.260(6.60) .156 [3.96] Contact Spacing x .200 [5.08] Row Spacing

**See Accompanying Page for: Contact Bend Details** 

THIS IS A C.A.D. GENERATED DRAWING DO NOT MAKE MANUAL REVISIONS TO MASTER.