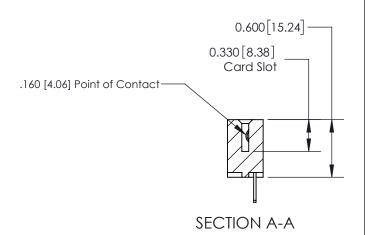

ISSUE NUMBER

ORIGINAL

1

| 837/887 Series High Temp Card Edge Connector<br>Contact Bend Detail |                                                                                                                                     | ACAD REFERENCE NO. | 837 ENG MASTER   |               |
|---------------------------------------------------------------------|-------------------------------------------------------------------------------------------------------------------------------------|--------------------|------------------|---------------|
|                                                                     |                                                                                                                                     | DRAWN: J.LEE       | DATE: OCT. 06/09 |               |
|                                                                     |                                                                                                                                     | CHECKED:           | DATE:            |               |
| EDAC INC                                                            | THESE DRAWINGS AND SPECIFICATIONS ARE THE PROPERTY OF EDAC INC.,AND SHALL NOT BE REPRODUCED, OR COPIED OR USED AS THE BASIS FOR THE | SCALE: NTS         | SHEET            | 2 <b>OF</b> 2 |
| TORONTO, ONTARIO CANADA                                             |                                                                                                                                     | DRAWING NUMBER     | •                | ISSUE         |
| YOUR CONNECTION TO QUALITY & SERVICE                                | MANUFACTURE OR SALE OF APPARATUS WITHOUT WRITTEN PERMISSION.                                                                        | 837 Assembly       |                  | 1             |