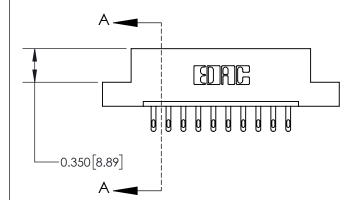

**Mounting Option** 

07-M3-0.5 Metric Threaded Inserts

## **Contact Detail**

500-Wire Hole .050x.025(1.27x0.64) - Tail LG=.260(6.60) .156 [3.96] Contact Spacing x .200 [5.08] Row Spacing





**See Accompanying Page for: Contact Bend Details** 

THIS IS A C.A.D. GENERATED DRAWING DO NOT MAKE MANUAL REVISIONS TO MASTER.



ISSUE NUMBER ORIGINAL



| 837/887 Series High Temp Card Edge Connector |
|----------------------------------------------|
| Part Number: 837-010-500-107                 |

YOUR CONNECTION TO QUALITY & SERVICE

**EDAC INC** TORONTO, ONTARIO CANADA

THESE DRAWINGS AND SPECIFICATIONS ARE THE PROPERTY OF EDAC INC.,AND SHALL NOT BE REPRODUCED, OR COPIED OR USED AS THE BASIS FOR THE MANUFACTURE OR SALE OF APPARATUS WITHOUT WRITTEN PERMISSION.

| ACAD REFERENCE NO. 837 ENG MASTE |                  |  |  |
|----------------------------------|------------------|--|--|
| DRAWN: J.LEE                     | DATE: OCT. 06/09 |  |  |
| CHECKED:                         |