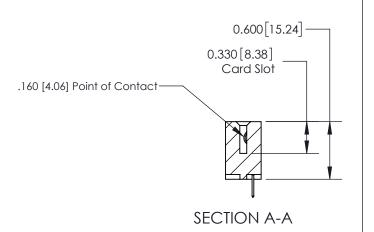

ISSUE NUMBER

ORIGINAL

1

| 837/887 Series High Temp Card Edge Connector<br>Contact Bend Detail |                                                                                                                                                             | ACAD REFERENCE NO. | 837 ENG MASTER   |               |
|---------------------------------------------------------------------|-------------------------------------------------------------------------------------------------------------------------------------------------------------|--------------------|------------------|---------------|
|                                                                     |                                                                                                                                                             | DRAWN: J.LEE       | DATE: OCT. 06/09 |               |
|                                                                     |                                                                                                                                                             | CHECKED:           | DATE:            |               |
| EDAC INC                                                            | TORONTO, ONTARIO  CANADA  ARE THE PROPERTY OF EDAC INC.,AND SHALL NOT BE REPRODUCED,OR COPIED OR USED AS THE BASIS FOR THE MANUFACTURE OR SALE OF APPARATUS | SCALE: NTS         | SHEET            | 2 <b>OF</b> 2 |
| TORONTO, ONTARIO                                                    |                                                                                                                                                             | DRAWING NUMBER     | •                | ISSUE         |
| MANUF                                                               |                                                                                                                                                             | 837 Assembly       |                  | 1             |