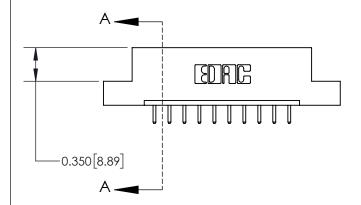

**Mounting Option** 

02-.128 (3.25) Dia. Mounting Holes

## **Contact Detail**

520-P.C. Tail .030x.018(0.76x0.46) - Tail LG=.175(4.45) .156 [3.96] Contact Spacing x .200 [5.08] Row Spacing





**See Accompanying Page for: Contact Bend Details** 

THIS IS A C.A.D. GENERATED DRAWING DO NOT MAKE MANUAL REVISIONS TO MASTER.



ISSUE NUMBER

ORIGINAL



837/887 Series High Temp Card Edge Connector Part Number: 837-010-520-102

YOUR CONNECTION TO QUALITY & SERVICE

**EDAC INC** TORONTO, ONTARIO CANADA

THESE DRAWINGS AND SPECIFICATIONS ARE THE PROPERTY OF EDAC INC., AND SHALL NOT BE REPRODUCED, OR COPIED OR USED AS THE BASIS FOR THE MANUFACTURE OR SALE OF APPARATUS WITHOUT WRITTEN PERMISSION.

| ACAD REFERENCE NO. | 837 ENG MASTER   |  |  |
|--------------------|------------------|--|--|
| DRAWN: J.LEE       | DATE: OCT. 06/09 |  |  |
| CHECKED:           | DATE:            |  |  |
| SCALE: NTS         | SHEET 1 OF 2     |  |  |
| DRAWING NUMBER     | ISSUE            |  |  |
| 837