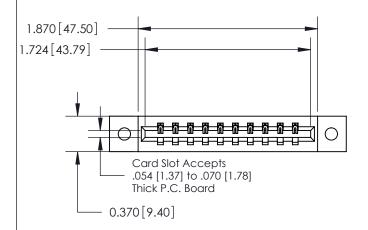

## **Contact Detail**

520-P.C. Tail .030x.018(0.76x0.46) - Tail LG=.175(4.45) .156 [3.96] Contact Spacing x .200 [5.08] Row Spacing

**See Accompanying Page for: Contact Bend Details** 

THIS IS A C.A.D. GENERATED DRAWING DO NOT MAKE MANUAL REVISIONS TO MASTER.