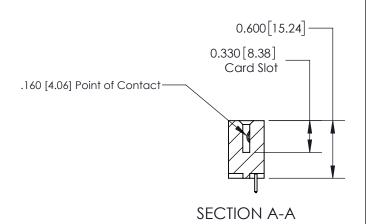

## **Contact Detail**

521-P.C. Tail .025 Sq.(0.64 Sq.) - Tail LG=.150(3.81) .156 [3.96] Contact Spacing x .200 [5.08] Row Spacing

**See Accompanying Page for: Contact Bend Details** 

THIS IS A C.A.D. GENERATED DRAWING DO NOT MAKE MANUAL REVISIONS TO MASTER.