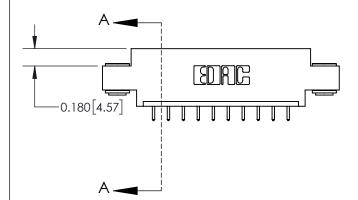

**Mounting Option** 

03-.116 (2.95) I.D. Floating Eyelets

## **Contact Detail**

521-P.C. Tail .025 Sq.(0.64 Sq.) - Tail LG=.150(3.81) .156 [3.96] Contact Spacing x .200 [5.08] Row Spacing





**See Accompanying Page for: Contact Bend Details** 

THIS IS A C.A.D. GENERATED DRAWING DO NOT MAKE MANUAL REVISIONS TO MASTER.



ISSUE NUMBER ORIGINAL



837/887 Series High Temp Card Edge Connector Part Number: 837-010-521-603

YOUR CONNECTION TO QUALITY & SERVICE

**EDAC INC** TORONTO, ONTARIO CANADA

THESE DRAWINGS AND SPECIFICATIONS ARE THE PROPERTY OF EDAC INC., AND SHALL NOT BE REPRODUCED, OR COPIED OR USED AS THE BASIS FOR THE MANUFACTURE OR SALE OF APPARATUS WITHOUT WRITTEN PERMISSION.

| ACAD REFERENCE NO. | 837 ENG MASTER   |  |  |
|--------------------|------------------|--|--|
| DRAWN: J.LEE       | DATE: OCT. 06/09 |  |  |
| CHECKED:           | DATE:            |  |  |
| SCALE: NTS         | SHEET 1 OF 2     |  |  |
| DRAWING NUMBER     | ISSUE            |  |  |
| 837 A