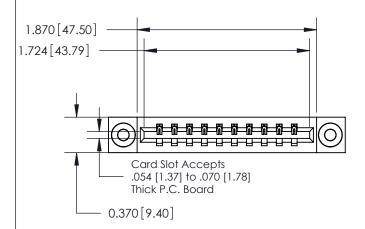

**Mounting Option** 

03-.116 (2.95) I.D. Floating Eyelets

## **Contact Detail**

521-P.C. Tail .025 Sq.(0.64 Sq.) - Tail LG=.150(3.81) .156 [3.96] Contact Spacing x .200 [5.08] Row Spacing

**See Accompanying Page for: Contact Bend Details** 

THIS IS A C.A.D. GENERATED DRAWING DO NOT MAKE MANUAL REVISIONS TO MASTER.