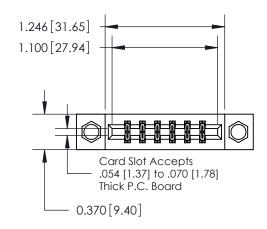

## **Mounting Option**

08-#4-40 Unified Threaded Inserts

## **Contact Detail**

500-Wire Hole .050x.025(1.27x0.64) - Tail LG=.260(6.60) .156 [3.96] Contact Spacing x .200 [5.08] Row Spacing

**See Accompanying Page for:** 

**Contact Bend Details** 

THIS IS A C.A.D. GENERATED DRAWING DO NOT MAKE MANUAL REVISIONS TO MASTER.

ISSUE NUMBER ORIGINAL

1

|                              | 0.600[15.24]              |  |  |
|------------------------------|---------------------------|--|--|
|                              | 0.330 [8.38]<br>Card Slot |  |  |
| .160 [4.06] Point of Contact |                           |  |  |
|                              |                           |  |  |
|                              |                           |  |  |
|                              |                           |  |  |
|                              |                           |  |  |
|                              | SECTION A-A               |  |  |