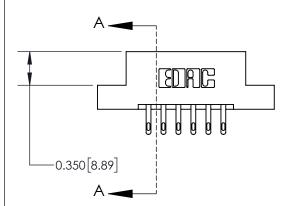

## **Mounting Option**

08-#4-40 Unified Threaded Inserts

## **Contact Detail**

500-Wire Hole .050x.025(1.27x0.64) - Tail LG=.260(6.60) .156 [3.96] Contact Spacing x .200 [5.08] Row Spacing

**See Accompanying Page for:** 

**Contact Bend Details** 

THIS IS A C.A.D. GENERATED DRAWING DO NOT MAKE MANUAL REVISIONS TO MASTER.