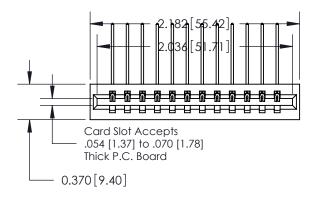

1

0.600 [15.24] 0.330[8.38] Card Slot .160 [4.06] Point of Contact-**SECTION A-A** 

837/887 Series High Temp Card Edge Connector Part Number: 837-012-559-101

YOUR CONNECTION TO QUALITY & SERVICE

**EDAC INC** TORONTO, ONTARIO CANADA