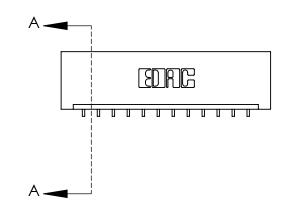

1

0.600 [15.24] 0.330[8.38] Card Slot .160 [4.06] Point of Contact-**SECTION A-A** 

837/887 Series High Temp Card Edge Connector Part Number: 837-012-559-101

YOUR CONNECTION TO QUALITY & SERVICE

**EDAC INC** TORONTO, ONTARIO CANADA