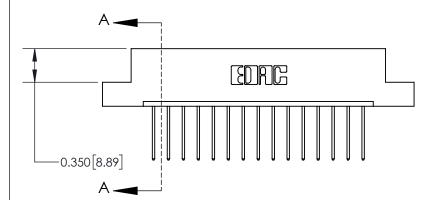

ISSUE NUMBER

ORIGINAL

837/887 Series High Temp Card Edge Connector Part Number: 837-015-540-108

YOUR CONNECTION TO QUALITY & SERVICE

**EDAC INC** TORONTO, ONTARIO CANADA

THESE DRAWINGS AND SPECIFICATIONS ARE THE PROPERTY OF EDAC INC.,AND SHALL NOT BE REPRODUCED, OR COPIED OR USED AS THE BASIS FOR THE MANUFACTURE OR SALE OF APPARATUS WITHOUT WRITTEN PERMISSION.