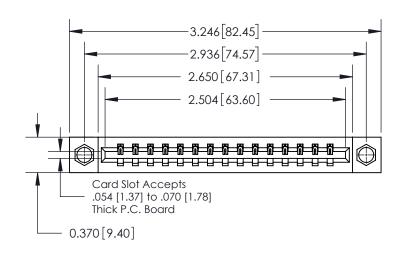

**Mounting Option** 

08-#4-40 Unified Threaded Inserts

ISSUE NUMBER

ORIGINAL

837/887 Series High Temp Card Edge Connector Part Number: 837-015-540-108

YOUR CONNECTION TO QUALITY & SERVICE

**EDAC INC** TORONTO, ONTARIO CANADA

THESE DRAWINGS AND SPECIFICATIONS ARE THE PROPERTY OF EDAC INC.,AND SHALL NOT BE REPRODUCED, OR COPIED OR USED AS THE BASIS FOR THE MANUFACTURE OR SALE OF APPARATUS WITHOUT WRITTEN PERMISSION.