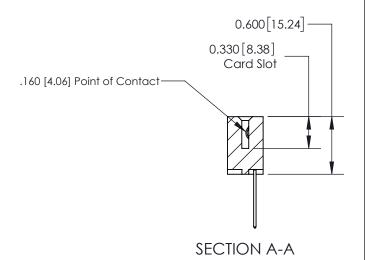

## **Contact Detail**

540-Wire Wrap .025 Sq.(0.64 Sq.) - Tail LG=.560(14.22) .156 [3.96] Contact Spacing x .200 [5.08] Row Spacing

THIS IS A C.A.D. GENERATED DRAWING DO NOT MAKE MANUAL REVISIONS TO MASTER.