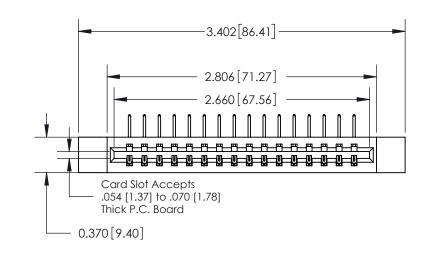

**See Accompanying Page for:** 

**Contact Bend Details** 

837/887 Series High Temp Card Edge Connector Part Number: 837-016-558-612

YOUR CONNECTION TO QUALITY & SERVICE

**EDAC INC** TORONTO, ONTARIO CANADA