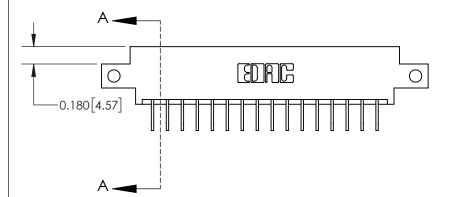

**Mounting Option** 

12-.128 (3.25) Dia. Side Mounting Holes

## **Contact Detail**

558-90 Degree Bend (Code 541 Contacts)

.156 [3.96] Contact Spacing x .200 [5.08] Row Spacing





THIS IS A C.A.D. GENERATED DRAWING DO NOT MAKE MANUAL REVISIONS TO MASTER.



ISSUE NUMBER

ORIGINAL



**See Accompanying Page for:** 

**Contact Bend Details** 

837/887 Series High Temp Card Edge Connector Part Number: 837-016-558-612

YOUR CONNECTION TO QUALITY & SERVICE

**EDAC INC** TORONTO, ONTARIO CANADA

THESE DRAWINGS AND SPECIFICATIONS ARE THE PROPERTY OF EDAC INC.,AND SHALL NOT BE REPRODUCED, OR COPIED OR USED AS THE BASIS FOR THE MANUFACTURE OR SALE OF APPARATUS WITHOUT WRITTEN PERMISSION.

| ACAD REFERENCE NO. 837 ENG MASTE |                  |  |  |
|----------------------------------|------------------|--|--|
| DRAWN: J.LEE                     | DATE: OCT. 06/09 |  |  |
| CHECKED:                         | DATE:            |  |  |
| SCALE: NTS                       | SHEE