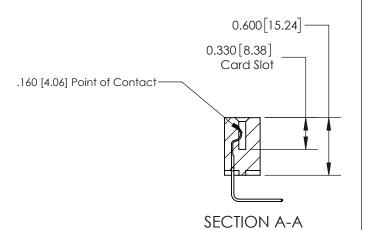

## **Contact Detail**

558-90 Degree Bend (Code 541 Contacts)

.156 [3.96] Contact Spacing x .200 [5.08] Row Spacing

THIS IS A C.A.D. GENERATED DRAWING DO NOT MAKE MANUAL REVISIONS TO MASTER.

ISSUE NUMBER

ORIGINAL