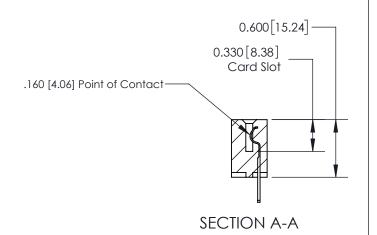

**See Accompanying Page for:** 

**Contact Bend Details** 

ISSUE NUMBER

ORIGINAL

1

| 837/887 Series High Temp Card Edge Connector<br>Contact Bend Detail |                                                                                                                                    | ACAD REFERENCE NO. | 837 ENG MASTER   |               |
|---------------------------------------------------------------------|------------------------------------------------------------------------------------------------------------------------------------|--------------------|------------------|---------------|
|                                                                     |                                                                                                                                    | DRAWN: J.LEE       | DATE: OCT. 06/09 |               |
|                                                                     |                                                                                                                                    | CHECKED:           | DATE:            |               |
| EDAC INC                                                            | THESE DRAWINGS AND SPECIFICATIONS ARE THE PROPERTY OF EDAC INC.,AND SHALL NOT BE REPRODUCED,OR COPIED OR USED AS THE BASIS FOR THE | SCALE: NTS         | SHEET            | 2 <b>OF</b> 2 |
| TORONTO, ONTARIO CANADA                                             |                                                                                                                                    | DRAWING NUMBER     | •                | ISSUE         |
| YOUR CONNECTION TO QUALITY & SERVICE                                | MANUFACTURE OR SALE OF APPARATUS WITHOUT WRITTEN PERMISSION.                                                                       | 837 Assembly       |                  | 1             |