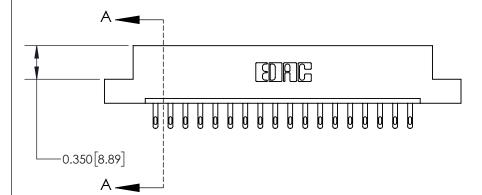

**Mounting Option** 

02-.128 (3.25) Dia. Mounting Holes

## **Contact Detail**

500-Wire Hole .050x.025(1.27x0.64) - Tail LG=.260(6.60)

.156 [3.96] Contact Spacing x .200 [5.08] Row Spacing





THIS IS A C.A.D. GENERATED DRAWING DO NOT MAKE MANUAL REVISIONS TO MASTER.



ISSUE NUMBER

ORIGINAL



837/887 Series High Temp Card Edge Connector Part Number: 837-018-500-102

YOUR CONNECTION TO QUALITY & SERVICE

**EDAC INC** TORONTO, ONTARIO CANADA

THESE DRAWINGS AND SPECIFICATIONS ARE THE PROPERTY OF EDAC INC.,AND SHALL NOT BE REPRODUCED, OR COPIED OR USED AS THE BASIS FOR THE MANUFACTURE OR SALE OF APPARATUS WITHOUT WRITTEN PERMISSION.

| ACAD REFERENCE NO. 837 ENG MASTE |                  |  |  |
|----------------------------------|------------------|--|--|
| DRAWN: J.LEE                     | DATE: OCT. 06/09 |  |  |
| CHECKED:                         | DATE:            |  |  |
| SCALE: NTS                       | SHEET 1 OF 2     |  |  |
| DRAWING NUMBER                   | IS