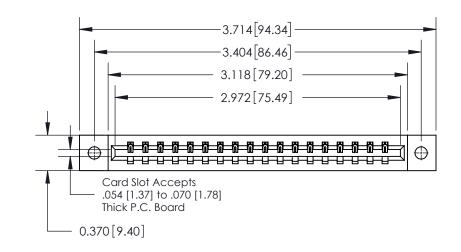

**Mounting Option** 

02-.128 (3.25) Dia. Mounting Holes

## **Contact Detail**

500-Wire Hole .050x.025(1.27x0.64) - Tail LG=.260(6.60)

.156 [3.96] Contact Spacing x .200 [5.08] Row Spacing

THIS IS A C.A.D. GENERATED DRAWING DO NOT MAKE MANUAL REVISIONS TO MASTER.