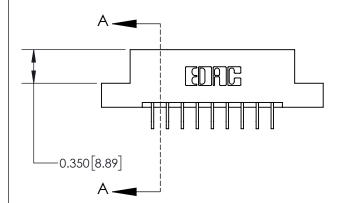

## **Mounting Option**

08-#4-40 Unified Threaded Inserts

## **Contact Detail**

559-90 Degree Bend (Code 541 Contacts) .156 [3.96] Contact Spacing x .200 [5.08] Row Spacing

**See Accompanying Page for:** 

**Contact Bend Details** 

THIS IS A C.A.D. GENERATED DRAWING DO NOT MAKE MANUAL REVISIONS TO MASTER.