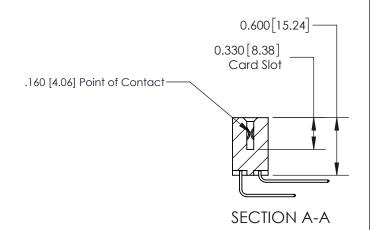

## **Contact Detail**

559-90 Degree Bend (Code 541 Contacts) .156 [3.96] Contact Spacing x .200 [5.08] Row Spacing

**See Accompanying Page for:** 

**Contact Bend Details** 

THIS IS A C.A.D. GENERATED DRAWING DO NOT MAKE MANUAL REVISIONS TO MASTER.