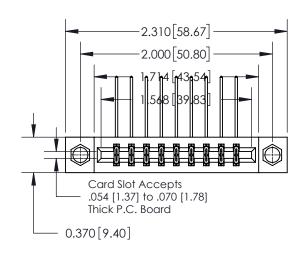

## **Mounting Option**

08-#4-40 Unified Threaded Inserts

## **Contact Detail**

559-90 Degree Bend (Code 541 Contacts) .156 [3.96] Contact Spacing x .200 [5.08] Row Spacing

**See Accompanying Page for:** 

**Contact Bend Details** 

THIS IS A C.A.D. GENERATED DRAWING DO NOT MAKE MANUAL REVISIONS TO MASTER.