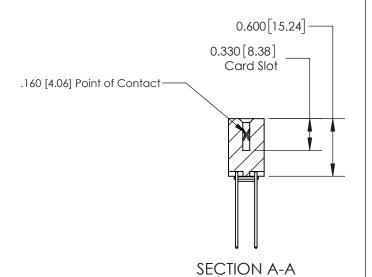

## **Contact Detail**

541-Wire Wrap .025 Sq.(0.64 Sq.) - Tail LG=.750(19.05) .156 [3.96] Contact Spacing x .200 [5.08] Row Spacing

THIS IS A C.A.D. GENERATED DRAWING DO NOT MAKE MANUAL REVISIONS TO MASTER.