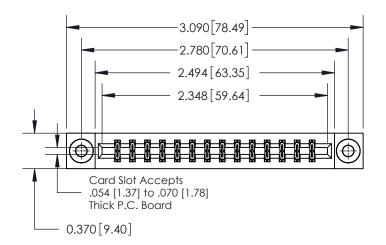

**Mounting Option** 

03-.116 (2.95) I.D. Floating Eyelets

## **Contact Detail**

541-Wire Wrap .025 Sq.(0.64 Sq.) - Tail LG=.750(19.05) .156 [3.96] Contact Spacing x .200 [5.08] Row Spacing





THIS IS A C.A.D. GENERATED DRAWING DO NOT MAKE MANUAL REVISIONS TO MASTER.



ISSUE NUMBER

ORIGINAL



837/887 Series High Temp Card Edge Connector Part Number: 837-028-541-203

YOUR CONNECTION TO QUALITY & SERVICE

**EDAC INC** TORONTO, ONTARIO CANADA

THESE DRAWINGS AND SPECIFICATIONS ARE THE PROPERTY OF EDAC INC.,AND SHALL NOT BE REPRODUCED, OR COPIED OR USED AS THE BASIS FOR THE MANUFACTURE OR SALE OF APPARATUS WITHOUT WRITTEN PERMISSION.

| ACAD REFERENCE NO. 837 ENG MAS |                  |  |  |
|--------------------------------|------------------|--|--|
| DRAWN: J.LEE                   | DATE: OCT. 06/09 |  |  |
| CHECKED:                       | DATE:            |  |  |
| SCALE: NTS                     | SHEET 1 OF 2     |  |  |
| DRAWING NUMBER                 | ISSUE