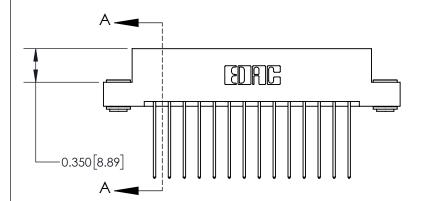

## **Contact Detail**

541-Wire Wrap .025 Sq.(0.64 Sq.) - Tail LG=.750(19.05) .156 [3.96] Contact Spacing x .200 [5.08] Row Spacing

THIS IS A C.A.D. GENERATED DRAWING DO NOT MAKE MANUAL REVISIONS TO MASTER.