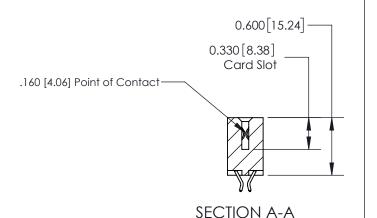

## **Contact Detail**

556-Extender Board Bend (Code 520 Contacts)

.156 [3.96] Contact Spacing x .200 [5.08] Row Spacing

THIS IS A C.A.D. GENERATED DRAWING DO NOT MAKE MANUAL REVISIONS TO MASTER.

ORIGINAL

837/887 Series High Temp Card Edge Connector Part Number: 837-036-556-212