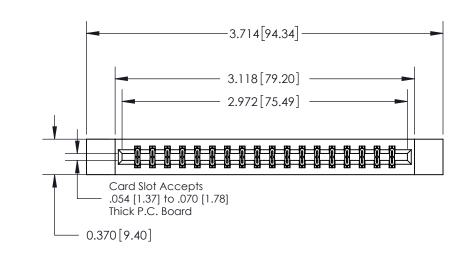

## **Contact Detail**

556-Extender Board Bend (Code 520 Contacts)

.156 [3.96] Contact Spacing x .200 [5.08] Row Spacing

THIS IS A C.A.D. GENERATED DRAWING DO NOT MAKE MANUAL REVISIONS TO MASTER.

ORIGINAL

837/887 Series High Temp Card Edge Connector Part Number: 837-036-556-212