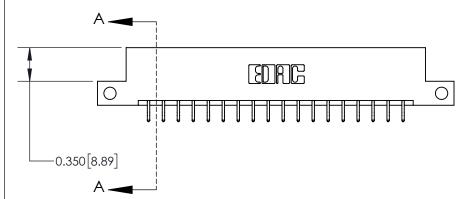

**Mounting Option** 

12-.128 (3.25) Dia. Side Mounting Holes

## **Contact Detail**

556-Extender Board Bend (Code 520 Contacts)

.156 [3.96] Contact Spacing x .200 [5.08] Row Spacing





THIS IS A C.A.D. GENERATED DRAWING DO NOT MAKE MANUAL REVISIONS TO MASTER.



ORIGINAL



837/887 Series High Temp Card Edge Connector Part Number: 837-036-556-212

YOUR CONNECTION TO QUALITY & SERVICE

**EDAC INC** TORONTO, ONTARIO CANADA

THESE DRAWINGS AND SPECIFICATIONS ARE THE PROPERTY OF EDAC INC.,AND SHALL NOT BE REPRODUCED, OR COPIED OR USED AS THE BASIS FOR THE MANUFACTURE OR SALE OF APPARATUS WITHOUT WRITTEN PERMISSION.

| ACAD REFERENCE NO. | 837 ENG MASTER   |  |  |
|--------------------|------------------|--|--|
| DRAWN: J.LEE       | DATE: OCT. 06/09 |  |  |
| CHECKED:           | DATE:            |  |  |
| SCALE: NTS         | SHEET 1 OF 2     |  |  |
| DRAWING NUMBER     | ISSUE            |  |  |
| 837 Assembly       | 1                |  |  |

**See Accompanying Page fo